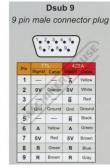

### **Specific Features**

DSub9 Male Plug

Dsub9 Wiring Diagram

**DIY** Installation