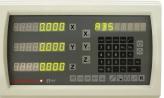

#### **Recommended Accessories**

D7142

2-Axis Digital Readout Counter - 1µm or 5µm

D7143

3-Axis Digital Readout Counter - 1µm or 5µm

D709

Easson Scales - Extension Cable

D710