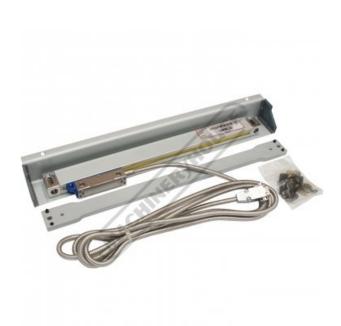

# D724 - 400mm Easson Digital Readout Scale

VS10 Standard Scale 5µm Resolution

| Ψ210.00                  | Ψ231.00             |  |
|--------------------------|---------------------|--|
| ORDER CODE:              | D724                |  |
| Type:                    | VS10 Standard Scale |  |
| Travel - Maximum (mm):   | 400                 |  |
| Overall Length (L) (mm): | 546                 |  |
| Scale Resolution (µm):   | 5                   |  |
| Scale Accuracy (µm):     | ±3 - ±5             |  |
| Cable Length (Metre):    | 3                   |  |

#### **Features**

- DOUBLE SEAL DESIGNED SCALES:
- The plastic seals of the transducer use an innovative material to offer superior oil resistance, high elastic recovery properties and durability, carefully designed lip geometry offer low slide resistance.
- 100% LASER CALIBRATION:
- All glass grating transducers are individually inspected and calibrated by our in-house laser calibrator to ensure accuracy complies 100% with the specifications.
- · ADVANCED OPTICAL MEASURING SYSTEM:
- The slide carrier of the VS series scales, use a five bearing design for optical grating linear transducer which has been proven as the most reliable system design in today's market.
- The glass grating slide-ways are lapped, and JIS standard P5 grade bearings are used to achieve smooth and accurate movement and long working life.
- D.I.Y. INSTALLATION
- An easy-to-follow D.I.Y. Installation Manual is supplied with each system, complete with illustrations and mounting brackets.