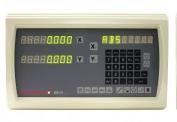

#### **Recommended Accessories**

D7142

2-Axis Digital Readout Counter - 1µm or 5µm

D7143

3-Axis Digital Readout Counter - 1µm or 5µm

D709

Easson Scales - Extension Cable

D710