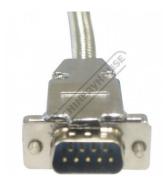

### **Specific Features**

DSub9 Male Plug

Dsub9 Wiring Diagram

**DIY** Installation