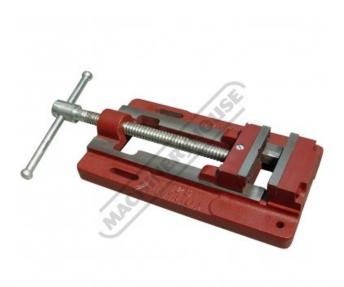

# 60220 - Drill Press Vice

100mm Jaw Width 120mm Jaw Opening

| Ex GST   | Inc GST  |
|----------|----------|
| \$400.00 | \$440.00 |

| ORDER CODE:       | V138                   |
|-------------------|------------------------|
| MODEL:            | 60220                  |
| Type:             | Super Grade Drill Vice |
| Jaw Width (mm):   | 100                    |
| Jaw Opening (mm): | 120                    |
| Jaw Depth (mm):   | 37                     |
| Nett Weight (kg): | 12                     |

#### **Description**

These vices are made in Australia and are designed specifically for machine shop or tool room use and have accurately machined slide faces, case hardened replaceable steel serrated jaws, corrosion resistant screw and handle. The bottom of the base is also machined for stable mounting and slots are provided for holding down bolts.

## **Features**

- Manufactured from quality cast iron
- Australian made Dawn vices have a 25-year warranty against faulty materials and workmanship, does not include wear and tear

Melbourne: (03) 9212 4422 Perth: (08) 9373 9999