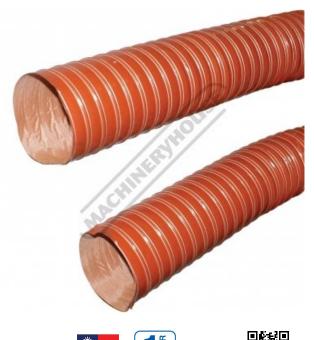

### DCH-100F - Flame Retardant Dust Hose - Metal or Timber Ø100mm Dia.

4 Metre

Ex GST Inc GST റററ ററ ¢ 0 1 0 0 0

| \$220.00          | \$242.00             |
|-------------------|----------------------|
| ORDER CODE:       | W322A                |
| MODEL:            | DCH-100F             |
| Туре:             | Flame Ret. Dust Hose |
| Application:      | Metal or Timber      |
| Size:             | Ø100mm               |
| Suits:            | Ø100mm Outlets       |
| Nett Weight (kg): | 2.5                  |

### Description

SOLD IN 4 METRE LENGTHS ONLY

#### **Features**

- Flame-retardant dust hose -70 °C approx. to +260 °C approx. Wall silicone coated glass fabric Spring steel wire integrated in wall Fabric-reinforced tape Kink-proof Flavible ٠
- •
- •
- ٠
- Flexible •
- Fibre reinforced •