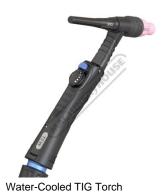

Product Brochure For W176C

Sydney: (02) 9890 9111 Brisbane: (07) 3715 2200 Melbourne: (03) 9212 4422 Perth: (08) 9373 9999

sales@machineryhouse.com.au www.machineryhouse.com.au

Razor AC/DC 320

Inc GST

# W176C - Water Cooled Welder Trolley System

JRTIG320TROLLEY Suits Razor 320AC/DC Tig Machine



\$1,400.00 \$1,540.00 ORDER CODE: W176C Part Number: JRTIG320TROLLEY Water Cooled Trolley Type:

**Ex GST** 

Suits:







# Description

Water Cooled Trolley to Suit Razor 320 AC/DC Machine

#### Includes

- 1 x Water Cooling Tolley Uit 1 x Water-Cooled TIG Torch



### Product Brochure For W176C

Sydney: (02) 9890 9111 Brisbane: (07) 3715 2200 Melbourne: (03) 9212 4422 Perth: (08) 9373 9999

sales@machineryhouse.com.au www.machineryhouse.com.au

# **Specific Features**



#### **Recommended Accessories**

W176 TIG WELDER