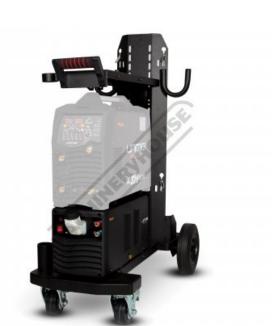

# W176C - Water Cooled Welder Trolley System

JRTIG320TROLLEY Suits Razor 320AC/DC Tig Machine

\$1,400.00 \$1,540.00 ORDER CODE: W176C Part Number: JRTIG320TROLLEY Water Cooled Trolley Type:

**Ex GST** 

Suits:

# Description

Water Cooled Trolley to Suit Razor 320 AC/DC Machine

#### Includes

- 1 x Water Cooling Tolley Uit 1 x Water-Cooled TIG Torch