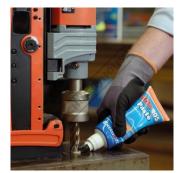

### **Specific Features**

Portable Drilling Action

Portable Drilling Action Close Up

**Tapping Action** 

Tapping Action Close Up

Tapping Application Close Up

Twist Drill Application

Jobber Drill Application