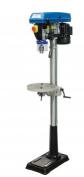

### **Recommended Accessories**

D590

Medium-Duty Bench Drill - Belt Drive

D592

Medium-Duty Pedestal Drill -Belt Drive

D594

Heavy-Duty Bench Drill - Belt Drive

D596

Heavy-Duty Pedestal Drill - Belt Drive