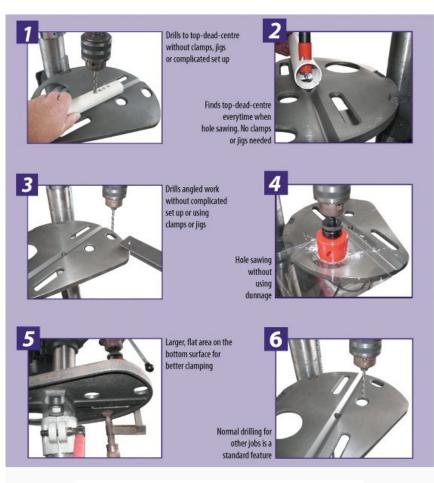

The secret to the Vazey Table is the way in which the placement of the critical elements intersect with the radius of the drill press column and the positioning of the central hole in the Vee Groove.

The table has two drilling positions which are set when the operator rotates the table to a pre-marked position in relation to the drill press column. It's not hard to do and precision is not even called for when rotating the table. Close enough is good enough to produce extremely accurate results which is absolutely essential when drilling to top dead centre through cylindrical work

#### **Features**

- Cast iron table design V groove for quickly locating centre on round material
- Strategically place clearance holes for wide variety of jobs
- No clamps or jigs required, but maybe needed on certain jobs
- Suits 47mm bore on table support arm