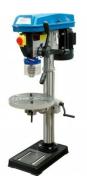

### **Recommended Accessories**

D590

Medium-Duty Bench Drill - Belt Drive

D592

Medium-Duty Pedestal Drill -Belt Drive

D594

Heavy-Duty Bench Drill - Belt Drive

D596