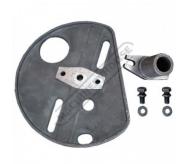

## D199 - VAZEY Drill Press Table

The Latest Invention to Up-Grade Your Drilling Machine Suits Ø47mm Bore on Table Support Arm

|                  | Ex GS I    | Inc GS1 |      |
|------------------|------------|---------|------|
|                  | \$80.00    | \$88.00 |      |
| ORDER CODE:      |            |         | D199 |
| Table Size (mm): |            |         | Ø312 |
| Table Sp         | igot (mm): |         | 47   |
|                  |            |         |      |

### Description

At Last! Something has been done to improve the old drill press table that has remained unchanged for 40 years while everything else about the drill press has improved. This after-market table fits easily to most drill presses and offers 5 big improvements over the standard tables.

#### **Features**

- Cast iron table design V groove for quickly locating centre on round material
- Strategically place clearance holes for wide variety of jobs
- No clamps or jigs required, but maybe needed on certain jobs
- Suits 47mm bore on table support arm

## **Specific Features**

Shown Fitted to PD-325 Drilling Machine Bolt On Locating Spigot