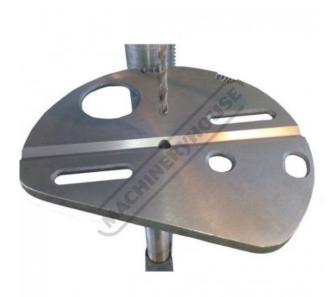

## D199 - VAZEY Drill Press Table

The Latest Invention to Up-Grade Your Drilling Machine Suits Ø47mm Bore on Table Support Arm

|                  | Ex GS I    | Inc GS1 |      |
|------------------|------------|---------|------|
|                  | \$80.00    | \$88.00 |      |
| ORDER CODE:      |            |         | D199 |
| Table Size (mm): |            |         | Ø312 |
| Table Sp         | igot (mm): |         | 47   |
|                  |            |         |      |

### Description

At Last! Something has been done to improve the old drill press table that has remained unchanged for 40 years while everything else about the drill press has improved. This after-market table fits easily to most drill presses and offers 5 big improvements over the standard tables.

#### **Features**

- Cast iron table design V groove for quickly locating centre on round material
- Strategically place clearance holes for wide variety of jobs
- No clamps or jigs required, but maybe needed on certain jobs
- Suits 47mm bore on table support arm