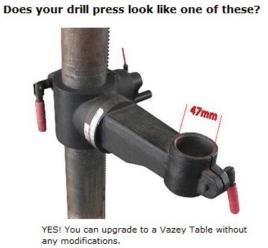

## D199 - VAZEY Drill Press Table

The Latest Invention to Up-Grade Your Drilling Machine Suits Ø47mm Bore on Table Support Arm

|                  | Ex GS I    | Inc GS1 |      |
|------------------|------------|---------|------|
|                  | \$80.00    | \$88.00 |      |
| ORDER CODE:      |            |         | D199 |
| Table Size (mm): |            |         | Ø312 |
| Table Sp         | igot (mm): |         | 47   |
|                  |            |         |      |

## **Specific Features**

Shown Fitted to PD-325 Drilling Machine Bolt On Locating Spigot