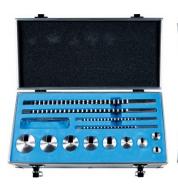

#### **Recommended Accessories**

M500

Imperial Keyway Broach Set

M498

Metric Keyway Broach Set

M4982

Metric Keyway Broach

M4983