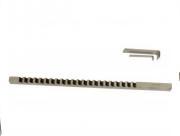

|         |  |





#### **Description**

Consisting of a HSS broach & packing shims

## **Specific Features**



Close Up

Ex GST Inc GST \$90.00

| ORDER CODE:               | M5006    |
|---------------------------|----------|
| Type:                     | Imperial |
| Broach Size:              | 3/8"     |
| Number of Broaches (No.): | 1        |
| Number of Bushes (No.):   | ~        |
|                           |          |



Sydney: (02) 9890 9111 Brisbane: (07) 3715 2200 Melbourne: (03) 9212 4422 Perth: (08) 9373 9999

sales@machineryhouse.com.au www.machineryhouse.com.au

#### Product Brochure For M5006

#### **Recommended Accessories**

M500

Imperial Keyway Broach Set

M498

Metric Keyway Broach Set

M4982

Metric Keyway Broach

M4983

Metric Keyway Broach









M4984

Metric Keyway Broach

M4985

Metric Keyway Broach

M4986

Metric Keyway Broach

M4987

Metric Keyway Broach











Product Brochure For M5006

Sydney: (02) 9890 9111 Brisbane: (07) 3715 2200 Melbourne: (03) 9212 4422 Perth: (08) 9373 9999

sales@machineryhouse.com.au www.machineryhouse.com.au

### M4988 Metric Keyway Broach