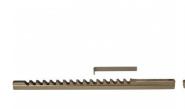

## **Specific Features**

Close Up

Ex GST Inc GST \$90.00

| ORDER CODE:               | M5006    |
|---------------------------|----------|
| Type:                     | Imperial |
| Broach Size:              | 3/8"     |
| Number of Broaches (No.): | 1        |
| Number of Bushes (No.):   | ~        |
|                           |          |