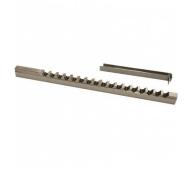

# M5006 - Imperial Keyway Broach

|   |                                                                                                                                                                                                                                                                                                                                                                                                                                                                                                                                                                                                                                                                                                                                                                                                                                                                                                                                                                                                                                                                                                                                                                                                                                                                                                                                                                                                                                                                                                                                                                                                                                                                                                                                                                                                                                                                                                                                                                                                                                                                                                                                | uolist, |  |
|---|--------------------------------------------------------------------------------------------------------------------------------------------------------------------------------------------------------------------------------------------------------------------------------------------------------------------------------------------------------------------------------------------------------------------------------------------------------------------------------------------------------------------------------------------------------------------------------------------------------------------------------------------------------------------------------------------------------------------------------------------------------------------------------------------------------------------------------------------------------------------------------------------------------------------------------------------------------------------------------------------------------------------------------------------------------------------------------------------------------------------------------------------------------------------------------------------------------------------------------------------------------------------------------------------------------------------------------------------------------------------------------------------------------------------------------------------------------------------------------------------------------------------------------------------------------------------------------------------------------------------------------------------------------------------------------------------------------------------------------------------------------------------------------------------------------------------------------------------------------------------------------------------------------------------------------------------------------------------------------------------------------------------------------------------------------------------------------------------------------------------------------|---------|--|
| _ | A STATE OF THE STA |         |  |
|   | 5/                                                                                                                                                                                                                                                                                                                                                                                                                                                                                                                                                                                                                                                                                                                                                                                                                                                                                                                                                                                                                                                                                                                                                                                                                                                                                                                                                                                                                                                                                                                                                                                                                                                                                                                                                                                                                                                                                                                                                                                                                                                                                                                             |         |  |

#### **Description**

Consisting of a HSS broach & packing shims

## **Specific Features**

Close Up

Ex GST Inc GST \$90.00

| ORDER CODE:               | M5006    |
|---------------------------|----------|
| Type:                     | Imperial |
| Broach Size:              | 3/8"     |
| Number of Broaches (No.): | 1        |
| Number of Bushes (No.):   | ~        |
|                           |          |