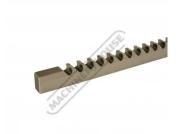

# M5006 - Imperial Keyway Broach

|   |                                                                                                                                                                                                                                                                                                                                                                                                                                                                                                                                                                                                                                                                                                                                                                                                                                                                                                                                                                                                                                                                                                                                                                                                                                                                                                                                                                                                                                                                                                                                                                                                                                                                                                                                                                                                                                                                                                                                                                                                                                                                                                                                | uolist, |  |
|---|--------------------------------------------------------------------------------------------------------------------------------------------------------------------------------------------------------------------------------------------------------------------------------------------------------------------------------------------------------------------------------------------------------------------------------------------------------------------------------------------------------------------------------------------------------------------------------------------------------------------------------------------------------------------------------------------------------------------------------------------------------------------------------------------------------------------------------------------------------------------------------------------------------------------------------------------------------------------------------------------------------------------------------------------------------------------------------------------------------------------------------------------------------------------------------------------------------------------------------------------------------------------------------------------------------------------------------------------------------------------------------------------------------------------------------------------------------------------------------------------------------------------------------------------------------------------------------------------------------------------------------------------------------------------------------------------------------------------------------------------------------------------------------------------------------------------------------------------------------------------------------------------------------------------------------------------------------------------------------------------------------------------------------------------------------------------------------------------------------------------------------|---------|--|
| _ | A STATE OF THE STA |         |  |
|   | 5/                                                                                                                                                                                                                                                                                                                                                                                                                                                                                                                                                                                                                                                                                                                                                                                                                                                                                                                                                                                                                                                                                                                                                                                                                                                                                                                                                                                                                                                                                                                                                                                                                                                                                                                                                                                                                                                                                                                                                                                                                                                                                                                             |         |  |

#### **Description**

Consisting of a HSS broach & packing shims

## **Specific Features**

Close Up

Ex GST Inc GST \$90.00

| ORDER CODE:               | M5006    |
|---------------------------|----------|
| Type:                     | Imperial |
| Broach Size:              | 3/8"     |
| Number of Broaches (No.): | 1        |
| Number of Bushes (No.):   | ~        |
|                           |          |