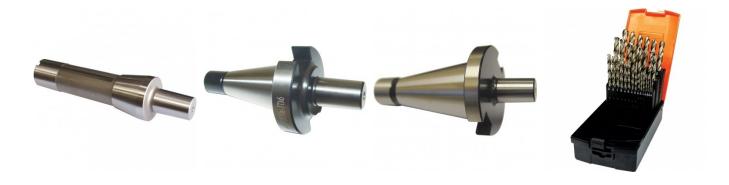

#### **Recommended Accessories**

D440 1MT x JT6 Drill Chuck Arbor D442

2MT x JT6 Drill Chuck Arbor

D443

3MT x JT6 Drill Chuck Arbor

D454

4MT x JT6 Drill Chuck Arbor

D444 R8-JT6 Drill Chuck Arbor D450 NT30-JT6 Drill Chuck Arbor D446 NT40-JT6 Drill Chuck Arbor D1282

Imperial Precision HSS Drill Set - 29 Piece

Sydney: (02) 9890 9111 Brisbane: (07) 3715 2200 Melbourne: (03) 9212 4422 Perth: (08) 9373 9999

sales@machineryhouse.com.au www.machineryhouse.com.au