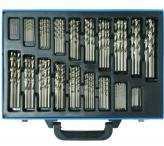

## **Product Brochure For C299**

D1272

Metric Precision HSS Drill Set - 25 Piece

D126

Metric Precision HSS Drill Set - 170 Pieces

D502

HSS Centre Drill

D503