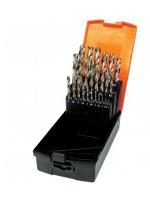

## **Product Brochure For C299**

D1272

Metric Precision HSS Drill Set - 25 Piece

D126

Metric Precision HSS Drill Set - 170 Pieces

D502

HSS Centre Drill

D503