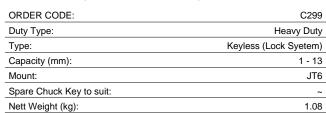

# C299 - Safety Lock Drill Chuck - Keyless Type

Ø1 - Ø13mm

| Ex GST  | Inc GST |
|---------|---------|
| \$90.00 | \$99.00 |
|         |         |