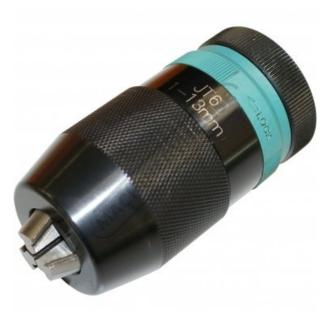

# C299 - Safety Lock Drill Chuck - Keyless Type

Ø1 - Ø13mm

| Ex GST  | Inc GST |
|---------|---------|
| \$90.00 | \$99.00 |
|         |         |

#### Description

Industrial heavy duty keyless drill chucks. Keyless drill chucks are a dependable and highly-affordable method for holding drills. Knurled grips make drill bit changes quick and secure.

Fitted with a locking mechanism that ensures that the chuck will not open if the spindle suddenly stops

#### **Features**

- Superior gripping Self tightening feature to increase gripping force Precision manufactured
- Positive locking prevents loosening when operating

Sydney: (02) 9890 9111 Brisbane: (07) 3715 2200 Melbourne: (03) 9212 4422 Perth: (08) 9373 9999