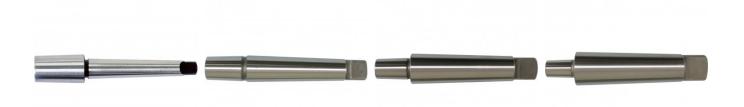

#### **Recommended Accessories**

D440 1MT x JT6 Drill Chuck Arbor D442

2MT x JT6 Drill Chuck Arbor

D443

3MT x JT6 Drill Chuck Arbor

D454

4MT x JT6 Drill Chuck Arbor

D444 R8-JT6 Drill Chuck Arbor D450 NT30-JT6 Drill Chuck Arbor D446 NT40-JT6 Drill Chuck Arbor D1282