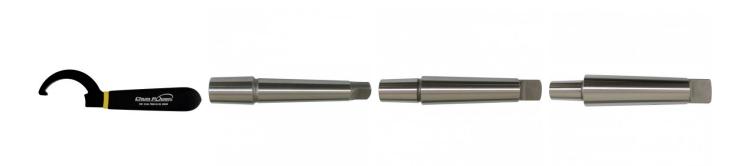

#### **Recommended Accessories**

C2941 Drill Chuck C Spanner

D442A 2MT x JT3 Drill Chuck Arbor

D454A 4MT x JT3 Drill Chuck Arbor

D445 R8-JT3 Drill Chuck Arbor D451 NT30-JT3 Drill Chuck Arbor D448 NT40-JT3 Drill Chuck Arbor D1282 Imperial Precision HSS Drill Set - 29 Piece