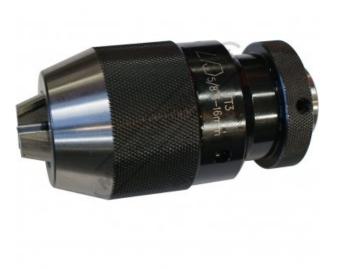

# C294 - Industrial Drill Chuck - Keyless Type

Ø3 - Ø16mm JT-3 Taper Mount

Ex GST Inc GST \$140.00 \$154.00 

| ORDER CODE:              | C294                    |
|--------------------------|-------------------------|
| Duty Type:               | Industrial - Heavy Duty |
| Туре:                    | Keyless                 |
| Capacity (mm):           | 3 - 16                  |
| Mount:                   | JT3                     |
| Spare Chuck Key to suit: | ~                       |
| Nett Weight (kg):        | 1.5                     |

### Description

Industrial heavy duty keyless drill chucks. Keyless drill chucks are a dependable and highly-affordable method for holding drills. Knurled grips make drill bit changes quick and secure.

#### **Features**

- Superior gripping Precision manufactured