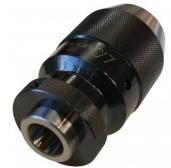

| Industrial - Heavy Duty |
| Туре:                    | Keyless                 |
| Capacity (mm):           | 3 - 16                  |
| Mount:                   | JT3                     |
| Spare Chuck Key to suit: | ~                       |
| Nett Weight (kg):        | 1.5                     |





### Description

Industrial heavy duty keyless drill chucks. Keyless drill chucks are a dependable and highly-affordable method for holding drills. Knurled grips make drill bit changes quick and secure.

#### **Features**

- Superior gripping Precision manufactured



### Product Brochure For C294

Sydney: (02) 9890 9111 Brisbane: (07) 3715 2200 Melbourne: (03) 9212 4422 Perth: (08) 9373 9999

sales@machineryhouse.com.au www.machineryhouse.com.au

### **Specific Features**





Rear View

Front View

#### **Recommended Accessories**

C2941 Drill Chuck C Spanner

D442A 2MT x JT3 Drill Chuck Arbor



D454A 4MT x JT3 Drill Chuck Arbor



D445 R8-JT3 Drill Chuck Arbor D451 NT30-JT3 Drill Chuck Arbor D448 NT40-JT3 Drill Chuck Arbor D1282 Imperial Precision HSS Drill Set - 29 Piece





## Product Brochure For C294

D1272

Metric Precision HSS Drill Set -25 Piece D126 Metric Precision HSS Drill Set -170 Pieces D502 HSS Centre Drill D503 HSS Centre Drill







D504 HSS Centre Drill

D505 HSS Centre Drill







Sydney: (02) 9890 9111 Brisbane: (07) 3715 2200 Melbourne: (03) 9212 4422 Perth: (08) 9373 9999

sales@machineryhouse.com.au www.machineryhouse.com.au