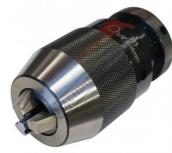

| Industrial - Heavy Duty |
| Туре:                    | Keyless                 |
| Capacity (mm):           | 3 - 16                  |
| Mount:                   | JT3                     |
| Spare Chuck Key to suit: | ~                       |
| Nett Weight (kg):        | 1.5                     |





### Description

Industrial heavy duty keyless drill chucks. Keyless drill chucks are a dependable and highly-affordable method for holding drills. Knurled grips make drill bit changes quick and secure.

#### **Features**

- Superior gripping Precision manufactured



### Product Brochure For C294

Sydney: (02) 9890 9111 Brisbane: (07) 3715 2200 Melbourne: (03) 9212 4422 Perth: (08) 9373 9999

sales@machineryhouse.com.au www.machineryhouse.com.au

### **Specific Features**





Rear View

Front View

#### **Recommended Accessories**

C2941 Drill Chuck C Spanner

D442A 2MT x JT3 Drill Chuck Arbor



D454A 4MT x JT3 Drill Chuck Arbor



D445 R8-JT3 Drill Chuck Arbor D451 NT30-JT3 Drill Chuck Arbor D448 NT40-JT3 Drill Chuck Arbor D1282 Imperial Precision HSS Drill Set - 29 Piece





## Product Brochure For C294

D1272

Metric Precision HSS Drill Set -25 Piece D126 Metric Precision HSS Drill Set -170 Pieces D502 HSS Centre Drill D503 HSS Centre Drill







D504 HSS Centre Drill

D505 HSS Centre Drill







Sydney: (02) 9890 9111 Brisbane: (07) 3715 2200 Melbourne: (03) 9212 4422 Perth: (08) 9373 9999

sales@machineryhouse.com.au www.machineryhouse.com.au