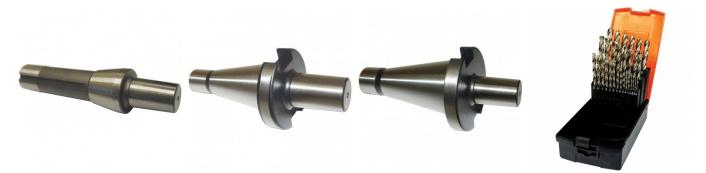

#### **Recommended Accessories**

C2941 Drill Chuck C Spanner

D442A 2MT x JT3 Drill Chuck Arbor

D454A 4MT x JT3 Drill Chuck Arbor

D445 R8-JT3 Drill Chuck Arbor D451 NT30-JT3 Drill Chuck Arbor D448 NT40-JT3 Drill Chuck Arbor D1282 Imperial Precision HSS Drill Set - 29 Piece