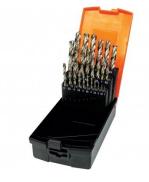

## Product Brochure For C294

D1272

Metric Precision HSS Drill Set -25 Piece D126 Metric Precision HSS Drill Set -170 Pieces D502 HSS Centre Drill D503 HSS Centre Drill

D504 HSS Centre Drill

D505 HSS Centre Drill