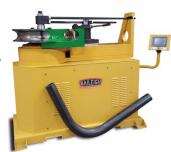

# DS-1500P-R500 - 1-1/2" NB x 180° Round Pipe Die Set

5" (127mm) CLR, Made from Steel Suits RDB Series (Not RDB-050) Pipe & Tube Benders

### **Description**

FOR PIPE ONLY

1-1/2" Round pipe die set with a 5" (127mm) Center line Radius. Fits on all Baileigh Industrial rotary draw benders that accept drop on tooling (Not RDB-050). Center line radius is based on wall thickness (Schedule 40)

#### **Features**

- 1-1/2" NB steel former with 5" (127mm) centre line radius for 180 degree bends
- Schedule 40 recommended minimum wall thickness
- 180 degree maximum bend angle
- Set includes forming die, counter die, and hook sleeve