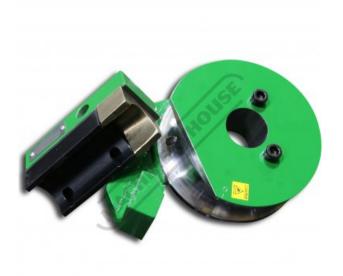

# DS-1500P-R500 - 1-1/2" NB x 180° Round Pipe Die Set

5" (127mm) CLR, Made from Steel Suits RDB Series (Not RDB-050) Pipe & Tube Benders

### **Description**

FOR PIPE ONLY

1-1/2" Round pipe die set with a 5" (127mm) Center line Radius. Fits on all Baileigh Industrial rotary draw benders that accept drop on tooling (Not RDB-050). Center line radius is based on wall thickness (Schedule 40)

#### **Features**

- 1-1/2" NB steel former with 5" (127mm) centre line radius for 180 degree bends
- Schedule 40 recommended minimum wall thickness
- 180 degree maximum bend angle
- Set includes forming die, counter die, and hook sleeve