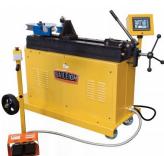

B8090

Motorised Pipe & Tube Rotary Draw Bender

B8095

Motorised Pipe & Tube Rotary Draw Bender

B8100

Motorised Pipe & Tube Rotary Draw Bender

B8105

Hydraulic Pipe & Tube Rotary Draw Bender