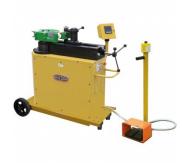

#### **Recommended Accessories**

B8119

Pipe/Tube Bending Lube - 475ml

B8075

Hydraulic Pipe & Tube Rotary Draw Bender B8080

Hydraulic Pipe & Tube Rotary Draw Bender B8085

Motorised Pipe & Tube Rotary Draw Bender