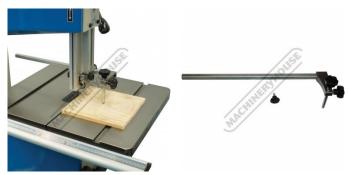

## **Specific Features**

Shown On BP 310 Wood Bandsaw Circle Cutting Attachment