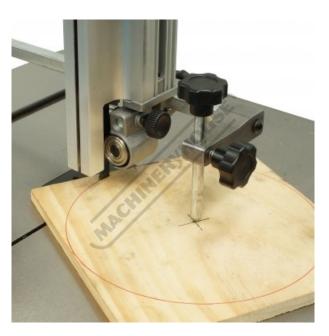

#### **Description**

This attachment with your wood band saw makes cutting circles on timber boards very quick and accurate as shown.

#### **Features**

- Adjustable arm for different size circles Adjustable centre pin height Thumb lock screws