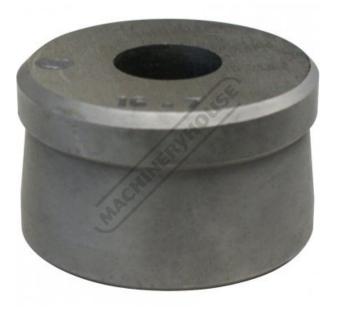

## P714B - Ø14.2mm Round Die - RDN1

Hi -Grade Tool Steel Imported From Japan

sales@machineryhouse.com.au www.machineryhouse.com.au

|                          | Ex GST  | Inc GST |       |
|--------------------------|---------|---------|-------|
|                          | \$50.00 | \$55.00 |       |
| ORDER CODE:              |         |         | P714B |
| MODEL:                   |         |         | RDN1  |
| Туре:                    |         |         | Die   |
| Punch Diameter (D) (mm): |         |         | ~     |
| Die Diameter (D) (mm):   |         |         | Ø14.2 |
| Pack Quantity (No.):     |         |         | 1     |

## Description

Punch and Dies are Manufactured by Sunrise in Taiwan using Hi -Grade Tool Steel imported from Japan. The manufacturing process involves machining via hi tech CNC machines lathes & mills, vacuum heat treatment with multiple tempering at high temperatures before a final quality inspection/testing process all of which ensures an accurate, precise, durable & stable product.