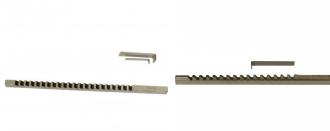

## M5005 - Imperial Keyway Broach $_{\rm 5/16^{\prime\prime}}$

| Back In Stock So   | on     |         |          |
|--------------------|--------|---------|----------|
| E                  | x GST  | Inc GST |          |
| \$9                | 90.00  | \$99.00 |          |
| ORDER CODE:        |        |         | M5005    |
| Туре:              |        |         | Imperial |
| Broach Size:       |        |         | 5/16"    |
| Number of Broaches | (No.): |         | 1        |
|                    |        |         |          |

Number of Bushes (No.):

**Description** Consisting of a HSS broach & packing shims

**Recommended Accessories** 

Sydney: (02) 9890 9111 Brisbane: (07) 3715 2200 Melbourne: (03) 9212 4422 Perth: (08) 9373 9999