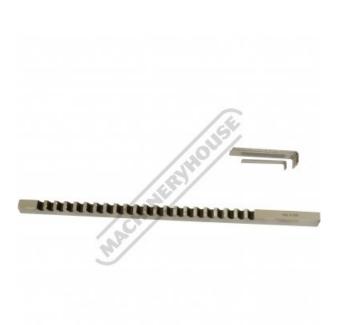

## M5005 - Imperial Keyway Broach $_{\rm 5/16^{\prime\prime}}$

| Back In Stock So   | on     |         |          |
|--------------------|--------|---------|----------|
| E                  | x GST  | Inc GST |          |
| \$9                | 90.00  | \$99.00 |          |
| ORDER CODE:        |        |         | M5005    |
| Туре:              |        |         | Imperial |
| Broach Size:       |        |         | 5/16"    |
| Number of Broaches | (No.): |         | 1        |
|                    |        |         |          |

Number of Bushes (No.):

**Description** Consisting of a HSS broach & packing shims

**Recommended Accessories** 

Sydney: (02) 9890 9111 Brisbane: (07) 3715 2200 Melbourne: (03) 9212 4422 Perth: (08) 9373 9999