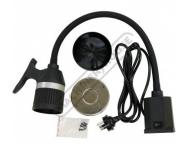

):











## Description

Manufactured in Taiwan

7 x LED lights are designed for high efficiency and powerful lighting requirements

## **Features**

- Powerful magnetic base for convenient instant installation to any steel surface
- Low voltage & low power consumption
- 16mm diameter flexible gooseneck arm
- Built in transformer
- 7 x LED's produce 750 lux at 1 metre
- 1.9 metre cord, 240V 10amp
- 4 off, 5mm mounting hole at 60.5mm centres 75mm diameter light head
- 720mm full length from base to light head Repositioning handle mounted to light
- On/off switch mounted to base



Product Brochure For L2814

Sydney: (02) 9890 9111 Brisbane: (07) 3715 2200 Melbourne: (03) 9212 4422 Perth: (08) 9373 9999

sales@machineryhouse.com.au www.machineryhouse.com.au

## **Specific Features**





Included Parts