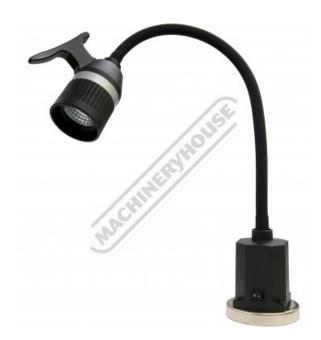

## HL-35LT - 7W LED Work Light

Flexible Arm & Built-in Transformer & Now Includes Magnetic Base

| \$130.00                                      | \$143.00                           |
|-----------------------------------------------|------------------------------------|
| ORDER CODE:                                   | L2814                              |
| MODEL:                                        | HL-35LT                            |
| Type:                                         | LED Work Light with & Flexible Arm |
| Light - Watts / Lumens / Kelvins (W / L / K): | 7 /                                |
| Voltage / Amperage (V / amp):                 | 240 / 10                           |
| Built-in Transformer (Yes / No):              | Yes                                |
| Magnetic Base (Yes / No):                     | Yes                                |

## **Features**

- Powerful magnetic base for convenient instant installation to any steel surface
- Low voltage & low power consumption
- 16mm diameter flexible gooseneck arm
- Built in transformer
- 7 x LED's produce 750 lux at 1 metre
- 1.9 metre cord, 240V 10amp
- 4 off, 5mm mounting hole at 60.5mm centres 75mm diameter light head
- 720mm full length from base to light head Repositioning handle mounted to light
- On/off switch mounted to base