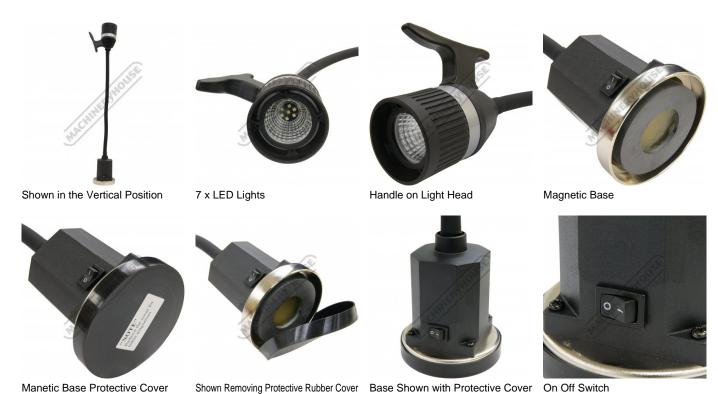

## Description

Manufactured in Taiwan

7 x LED lights are designed for high efficiency and powerful lighting requirements

## **Features**

- Powerful magnetic base for convenient instant installation to any steel surface
- Low voltage & low power consumption
- 16mm diameter flexible gooseneck arm
- Built in transformer
- 7 x LED's produce 750 lux at 1 metre
- 1.9 metre cord, 240V 10amp
- 4 off, 5mm mounting hole at 60.5mm centres 75mm diameter light head
- 720mm full length from base to light head Repositioning handle mounted to light
- On/off switch mounted to base