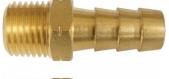

## Male Adaptors - Twin Pack - Air Fittings 1/4" BSPT

\$9.00 \$9.90 ORDER CODE: F902B Fitting (Type): Male Adaptor 1/4" BSPT Size: Max Pressure: Air Flow: 2 Pack Quantity (No.):

**Ex GST** 

### Description

High-Flow couplings are designed to increase the air flow by 60% over standard couplings. Increases the performance of air tools.

#### **Features**

- Manufactured from steel for greater strength Couplings have a one way shut off valve fitted Packet of 2

sales@machineryhouse.com.au www.machineryhouse.com.au