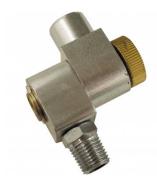

## Male Adaptors - Twin Pack - Air Fittings 1/4" BSPT

\$9.00 \$9.90 ORDER CODE: F902B Fitting (Type): Male Adaptor 1/4" BSPT Size: Max Pressure: Air Flow: 2 Pack Quantity (No.):

**Ex GST** 

### Description

High-Flow couplings are designed to increase the air flow by 60% over standard couplings. Increases the performance of air tools.

#### **Features**

- Manufactured from steel for greater strength Couplings have a one way shut off valve fitted Packet of 2

sales@machineryhouse.com.au www.machineryhouse.com.au