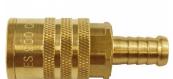

## Male Adaptors - Twin Pack - Air Fittings 1/4" BSPT

\$9.00 \$9.90 ORDER CODE: F902B Fitting (Type): Male Adaptor 1/4" BSPT Size: Max Pressure: Air Flow: 2 Pack Quantity (No.):

**Ex GST** 

### Description

High-Flow couplings are designed to increase the air flow by 60% over standard couplings. Increases the performance of air tools.

#### **Features**

- Manufactured from steel for greater strength Couplings have a one way shut off valve fitted Packet of 2

sales@machineryhouse.com.au www.machineryhouse.com.au