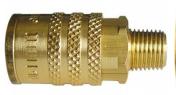

## Male Adaptors - Twin Pack - Air Fittings 1/4" BSPT

\$9.00 \$9.90 ORDER CODE: F902B Fitting (Type): Male Adaptor 1/4" BSPT Size: Max Pressure: Air Flow: 2 Pack Quantity (No.):

**Ex GST** 

### Description

High-Flow couplings are designed to increase the air flow by 60% over standard couplings. Increases the performance of air tools.

#### **Features**

- Manufactured from steel for greater strength Couplings have a one way shut off valve fitted Packet of 2

sales@machineryhouse.com.au www.machineryhouse.com.au