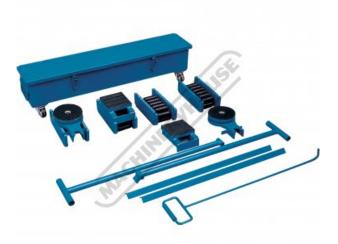

# GLS-20T-KIT - Load Skate - 20 Tonne Kit

Kit Includes: 4 x 10T Load Skates, 2 x Turntables & Handles, 2 x Packing Plates, 2 x Link Bars, 1 x Storage Case & Draw Bar

| Ex GST                            | Inc GST     |
|-----------------------------------|-------------|
| \$950.00                          | \$1,045.00  |
| ORDER CODE:                       | C169        |
| MODEL:                            | GLS-20T-KIT |
| Туре:                             | Load Skate  |
| Capacity (Tonne):                 | 20          |
| Unit Length (mm):                 | 220         |
| Unit Width (mm):                  | 120         |
| Unit Height (mm):                 | 108         |
| Unit Track Width (mm):            | ~           |
| Unit Roller Diameter (mm):        | Ø18         |
| Number of Rollers per unit (No.): | ~           |
| Height Including Turntable (mm):  | 110         |
| Turntable Top Diameter (mm):      | ~           |
| Nett Weight (kg):                 | 50          |

#### **Features**

Safe and easy to use & suitable for moving heavy equipment over short distances

- Includes
- 4 x 10T load skates
- 2 x Turntables
- 2 x Steering handles 2 x Packing plates
- 2 x Link-up bars
- 1 x Metal box with castor wheels
- 1 x Draw bar

### **Specific Features**

Turntable Shown On Skate

packing Plate Shown On Skate

Turntable Steering Handle

Skate Link Up Bar

Storage Case with Wheels & Handle Case Handle

Shown Setup

Kit Case