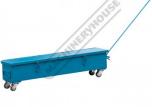

#### **Features**

Safe and easy to use & suitable for moving heavy equipment over short distances

- Includes
- 4 x 10T load skates
- 2 x Turntables
- 2 x Steering handles 2 x Packing plates
- 2 x Link-up bars
- 1 x Metal box with castor wheels
- 1 x Draw bar

### **Specific Features**

Turntable Shown On Skate

packing Plate Shown On Skate

Turntable Steering Handle

Skate Link Up Bar

Storage Case with Wheels & Handle Case Handle

Shown Setup

Kit Case