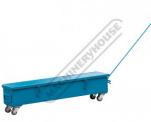

#### **Features**

Safe and easy to use & suitable for moving heavy equipment over short distances

- Includes
- 4 x 10T load skates
- 2 x Turntables
- 2 x Steering handles 2 x Packing plates
- 2 x Link-up bars
- 1 x Metal box with castor wheels
- 1 x Draw bar

### **Specific Features**

Turntable Shown On Skate

packing Plate Shown On Skate

Turntable Steering Handle

Skate Link Up Bar

Storage Case with Wheels & Handle Case Handle

Shown Setup

Kit Case