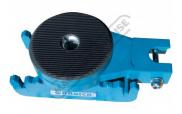

### **Specific Features**

Turntable Shown On Skate

packing Plate Shown On Skate

Turntable Steering Handle

Skate Link Up Bar

Storage Case with Wheels & Handle Case Handle

Shown Setup

Kit Case

### **Recommended Accessories**

C168 Turntable & Handle C1681 Packing Plate - Suits 10 - 15 Tonne C167 Load Skate - 10 Tonne