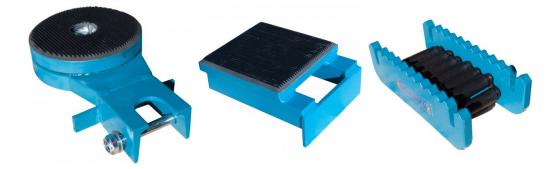

### **Specific Features**

Turntable Shown On Skate

packing Plate Shown On Skate

Turntable Steering Handle

Skate Link Up Bar

Storage Case with Wheels & Handle Case Handle

Shown Setup

Kit Case