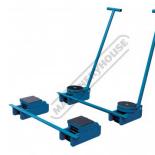

#### **Features**

Safe and easy to use & suitable for moving heavy equipment over short distances

- Includes
- 4 x 10T load skates
- 2 x Turntables
- 2 x Steering handles 2 x Packing plates
- 2 x Link-up bars
- 1 x Metal box with castor wheels
- 1 x Draw bar

### **Specific Features**

Turntable Shown On Skate

packing Plate Shown On Skate

Turntable Steering Handle

Skate Link Up Bar

Storage Case with Wheels & Handle Case Handle

Shown Setup

Kit Case