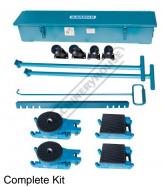

# GLS-20T-KIT - Load Skate - 20 Tonne Kit

Kit Includes: 4 x 10T Load Skates, 2 x Turntables & Handles, 2 x Packing Plates, 2 x Link Bars, 1 x Storage Case & Draw Bar

| Ex GST                            | Inc GST     |
|-----------------------------------|-------------|
| \$950.00                          | \$1,045.00  |
| ORDER CODE:                       | C169        |
| MODEL:                            | GLS-20T-KIT |
| Туре:                             | Load Skate  |
| Capacity (Tonne):                 | 20          |
| Unit Length (mm):                 | 220         |
| Unit Width (mm):                  | 120         |
| Unit Height (mm):                 | 108         |
| Unit Track Width (mm):            | ~           |
| Unit Roller Diameter (mm):        | Ø18         |
| Number of Rollers per unit (No.): | ~           |
| Height Including Turntable (mm):  | 110         |
| Turntable Top Diameter (mm):      | ~           |
| Nett Weight (kg):                 | 50          |

#### **Features**

Safe and easy to use & suitable for moving heavy equipment over short distances

- Includes
- 4 x 10T load skates
- 2 x Turntables
- 2 x Steering handles 2 x Packing plates
- 2 x Link-up bars
- 1 x Metal box with castor wheels
- 1 x Draw bar