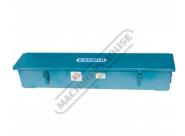

# GLS-20T-KIT - Load Skate - 20 Tonne Kit

Kit Includes: 4 x 10T Load Skates, 2 x Turntables & Handles, 2 x Packing Plates, 2 x Link Bars, 1 x Storage Case & Draw Bar

| Ex GST                            | Inc GST     |
|-----------------------------------|-------------|
| \$950.00                          | \$1,045.00  |
| ORDER CODE:                       | C169        |
| MODEL:                            | GLS-20T-KIT |
| Туре:                             | Load Skate  |
| Capacity (Tonne):                 | 20          |
| Unit Length (mm):                 | 220         |
| Unit Width (mm):                  | 120         |
| Unit Height (mm):                 | 108         |
| Unit Track Width (mm):            | ~           |
| Unit Roller Diameter (mm):        | Ø18         |
| Number of Rollers per unit (No.): | ~           |
| Height Including Turntable (mm):  | 110         |
| Turntable Top Diameter (mm):      | ~           |
| Nett Weight (kg):                 | 50          |

#### **Features**

Safe and easy to use & suitable for moving heavy equipment over short distances

- Includes
- 4 x 10T load skates
- 2 x Turntables
- 2 x Steering handles 2 x Packing plates
- 2 x Link-up bars
- 1 x Metal box with castor wheels
- 1 x Draw bar

### **Specific Features**

Turntable Shown On Skate

packing Plate Shown On Skate

Turntable Steering Handle

Skate Link Up Bar

Storage Case with Wheels & Handle Case Handle

Shown Setup

Kit Case