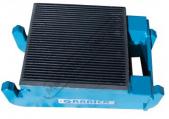

# GLS-20T-KIT - Load Skate - 20 Tonne Kit

Kit Includes: 4 x 10T Load Skates, 2 x Turntables & Handles, 2 x Packing Plates, 2 x Link Bars, 1 x Storage Case & Draw Bar

| Ex GST                            | Inc GST     |
|-----------------------------------|-------------|
| \$950.00                          | \$1,045.00  |
| ORDER CODE:                       | C169        |
| MODEL:                            | GLS-20T-KIT |
| Туре:                             | Load Skate  |
| Capacity (Tonne):                 | 20          |
| Unit Length (mm):                 | 220         |
| Unit Width (mm):                  | 120         |
| Unit Height (mm):                 | 108         |
| Unit Track Width (mm):            | ~           |
| Unit Roller Diameter (mm):        | Ø18         |
| Number of Rollers per unit (No.): | ~           |
| Height Including Turntable (mm):  | 110         |
| Turntable Top Diameter (mm):      | ~           |
| Nett Weight (kg):                 | 50          |

#### Description

This 20 tonne Garrick Load Skate Kit has everything you need to facilitate the moving, positioning or installation of a wide range of loads, including heavy machinery & equipment.

The individual Skates are rated at 10T each, but used as a kit of 4 pieces, the total capacity is rated at 20T in the event that 2 Skates are carrying the whole load on uneven surfaces, plus the use of turntables, packing plates & bars also reduces possible effective capacity

#### **Features**

Safe and easy to use & suitable for moving heavy equipment over short distances

- Includes
- 4 x 10T load skates
- 2 x Turntables
- 2 x Steering handles 2 x Packing plates
- 2 x Link-up bars
- 1 x Metal box with castor wheels
- 1 x Draw bar