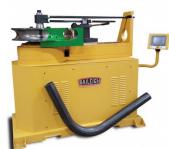

# DS-1250P-R400 - 1-1/4" NB x 180° Round Pipe Die Set

4" (101.6mm) CLR, Made from Steel Suits RDB Series (Not RDB-050) Pipe & Tube Benders

# **Description**

FOR PIPE ONLY!

1-1/4" Round pipe die set with a 4" (101.6mm) Center line Radius. Fits on all Baileigh Industrial rotary draw benders that accept drop on tooling (Not RDB-050). Center line radius is based on wall thickness (Schedule 40)

#### **Features**

- 1-1/4" NB steel former with 4" (101.6mm) centre line radius for 180 degree bends
- Schedule 40 recommended minimum wall thickness
- 180 degree maximum bend angle
- Set includes forming die, counter die, and hook sleeve