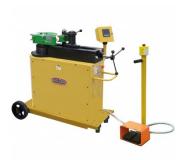

## **Recommended Accessories**

B8119

Pipe/Tube Bending Lube - 475ml

B8075

Hydraulic Pipe & Tube Rotary Draw Bender B8080

Hydraulic Pipe & Tube Rotary Draw Bender B8085

Motorised Pipe & Tube Rotary Draw Bender