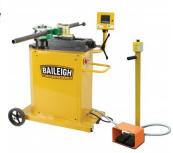

## **Recommended Accessories**

B8119

Pipe/Tube Bending Lube - 475ml

B8075

Hydraulic Pipe & Tube Rotary Draw Bender B8080

Hydraulic Pipe & Tube Rotary Draw Bender B8085

Motorised Pipe & Tube Rotary Draw Bender