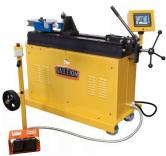

B8090

Motorised Pipe & Tube Rotary Draw Bender

B8095

Motorised Pipe & Tube Rotary Draw Bender

B8100

Motorised Pipe & Tube Rotary Draw Bender

B8105

Hydraulic Pipe & Tube Rotary Draw Bender