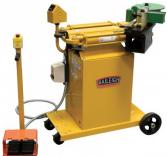

## **Recommended Accessories**

B8119

Pipe/Tube Bending Lube - 475ml

B8075

Hydraulic Pipe & Tube Rotary Draw Bender B8080

Hydraulic Pipe & Tube Rotary Draw Bender B8085

Motorised Pipe & Tube Rotary Draw Bender

B8090

Motorised Pipe & Tube Rotary Draw Bender

B8095

Motorised Pipe & Tube Rotary Draw Bender

B8100

Motorised Pipe & Tube Rotary Draw Bender

B8105

Hydraulic Pipe & Tube Rotary Draw Bender