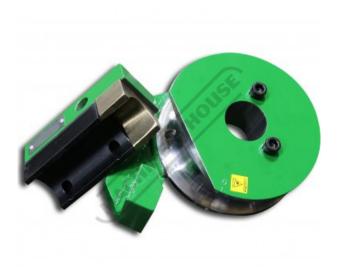

# DS-1250P-R400 - 1-1/4" NB x 180° Round Pipe Die Set

4" (101.6mm) CLR, Made from Steel Suits RDB Series (Not RDB-050) Pipe & Tube Benders

# **Description**

FOR PIPE ONLY!

1-1/4" Round pipe die set with a 4" (101.6mm) Center line Radius. Fits on all Baileigh Industrial rotary draw benders that accept drop on tooling (Not RDB-050). Center line radius is based on wall thickness (Schedule 40)

#### **Features**

- 1-1/4" NB steel former with 4" (101.6mm) centre line radius for 180 degree bends
- Schedule 40 recommended minimum wall thickness
- 180 degree maximum bend angle
- Set includes forming die, counter die, and hook sleeve