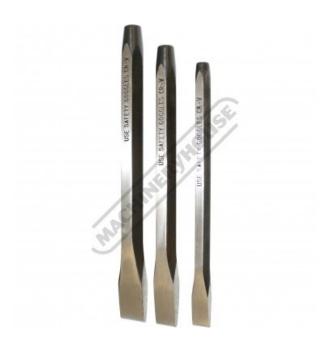

## P363 - Cold Chisel Set - 3 Piece

9.9mm, 12.7mm &16.2mm Wide Chisels

\$15.00 \$16.50 ORDER CODE: P363 Cold Chisel Set Type: Number of Pieces (No.): 3

**Ex GST** 

## **Description**

3 piece flat cold chisel set is a must for all mechanics and handymen. Manufactured from Hi-grade Chrome Vanadium Steel

## **Features**

- 3 piece flat cold chisels
- (Width x Shaft hex xLength)
- 9.9 x 8.0 x 138mm
- 12.7 x 11.0 x 150mm 16.2 x 12 x 165mm

Melbourne: (03) 9212 4422 Perth: (08) 9373 9999

sales@machineryhouse.com.au www.machineryhouse.com.au