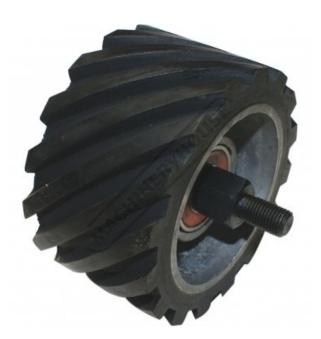

# LA-2C - Multitool Contact Wheel

| Ex GST   | Inc GST  |
|----------|----------|
| \$105.00 | \$115.50 |

| ORDER CODE:                | L085A                |
|----------------------------|----------------------|
| MODEL:                     | LA-4C                |
| Туре:                      | Contact Wheel        |
| Table Size (mm):           | ~                    |
| Belt Size (mm):            | 89 x 50              |
| Disc Diameter (mm / Inch): | ~                    |
| Suits:                     | 50mm Multitool Atta. |

### Description

Contact Wheel suits 50mm wide Multitool Grinding attachments