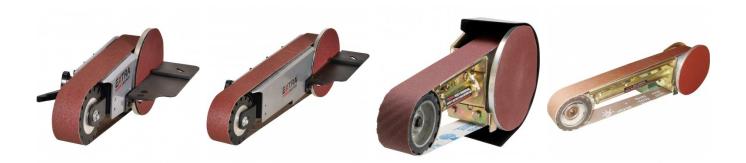

## Features

• Supplier item Code is PO362-3500

Product Brochure For L085A

**Recommended Accessories** 

L0910 Industrial Belt & Disc Linishing Attachment L0912 Industrial Belt & Disc Linishing Attachment L085 Multitool Belt & Disc Linishing Attachment L088 Multitool Belt & Disc Linishing Attachment