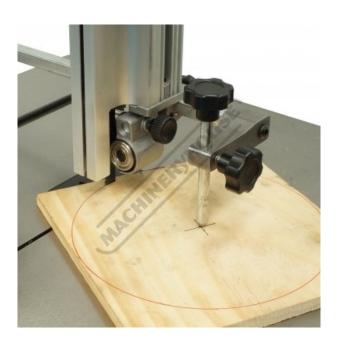

## **Description**

This attachment with your wood band saw makes cutting circles on timber boards very quick and accurate as shown.

#### **Features**

- Adjustable arm for different size circles Adjustable centre pin height Thumb lock screws

**Product Brochure For W9492** 

Sydney: (02) 9890 9111 Brisbane: (07) 3715 2200 Melbourne: (03) 9212 4422 Perth: (08) 9373 9999

### **Specific Features**

Watch Video Web Image

Shown On BP 310 Wood Bandsaw Circle Cutting Attachment