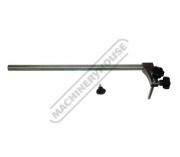

# CCA-310 - Circle Cutting Attachment

110 - 730mm Circle Capacity Suits BP-310 Band Saw

\$45.00 \$49.50 ORDER CODE: W9492 MODEL: CCA-310 110 - 730mm Circle Capacity (min-max) (mm):

**Ex GST** 

Suits Band Saw:

#### **Features**

- Adjustable arm for different size circles Adjustable centre pin height Thumb lock screws

**Product Brochure For W9492** 

Sydney: (02) 9890 9111 Brisbane: (07) 3715 2200 Melbourne: (03) 9212 4422 Perth: (08) 9373 9999