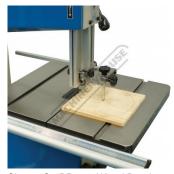

## **Description**

This attachment with your wood band saw makes cutting circles on timber boards very quick and accurate as shown.

### **Specific Features**

Watch Video Web Image

Shown On BP 310 Wood Bandsaw Circle Cutting Attachment