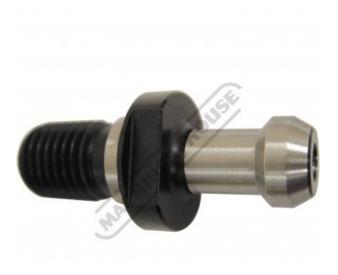

## MAS P50T 45° Type 1 - Pull Stud BT-50

|             | Ex GST  | Inc GST |       |
|-------------|---------|---------|-------|
|             | \$40.00 | \$44.00 |       |
| ORDER CODE: |         |         | T445  |
| Туре:       |         |         | BT50  |
| A (deg):    |         |         | 45°   |
| G (mm):     |         |         | M24   |
| d1 (mm):    |         |         | 23.0  |
| d2 (mm):    |         |         | 17.0  |
| d3 (mm):    |         |         | 38.0  |
| d4 (mm):    |         |         | 25.0  |
| D5 (mm):    |         |         | 8.0   |
| L1 (mm):    |         |         | 85.00 |
| L2 (mm):    |         |         | 45.50 |
| W (mm):     |         |         | 30.0  |

Description Precision ground Through Coolant

## Features

Through coolant with M24 thread MAS403BT50 Standard •

•

Sydney: (02) 9890 9111 Brisbane: (07) 3715 2200 Melbourne: (03) 9212 4422 Perth: (08) 9373 9999

sales@machineryhouse.com.au www.machineryhouse.com.au