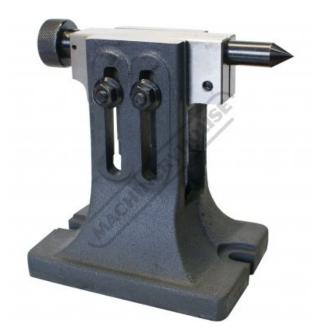

## TS-3 - Vertex Tailstock

200-130mm Centre Height Suits HV-10 Rotary Table

 \$200.00
 \$220.00

 ORDER CODE:
 R015

 MODEL:
 TS-3

 Suitable For:
 HV-10, HV-12, CS-8

 Height Adjustment (mm):
 200

**Ex GST** 

## **Description**

When using Super Indexing Spacers and Rotary Tables in the vertical position, these tailstocks can be used to support the workpiece and ensure accurate alignment

Sydney: (02) 9890 9111 Brisbane: (07) 3715 2200 Melbourne: (03) 9212 4422 Perth: (08) 9373 9999