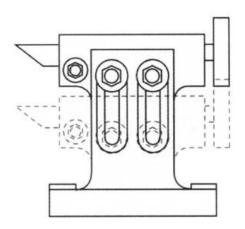

## TS-3 - Vertex Tailstock

200-130mm Centre Height Suits HV-10 Rotary Table

 \$200.00
 \$220.00

 ORDER CODE:
 R015

 MODEL:
 TS-3

 Suitable For:
 HV-10, HV-12, CS-8

 Height Adjustment (mm):
 200

**Ex GST** 

## **Description**

When using Super Indexing Spacers and Rotary Tables in the vertical position, these tailstocks can be used to support the workpiece and ensure accurate alignment

Sydney: (02) 9890 9111 Brisbane: (07) 3715 2200 Melbourne: (03) 9212 4422 Perth: (08) 9373 9999