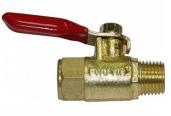

**Product Brochure For F901** 

Sydney: (02) 9890 9111 Brisbane: (07) 3715 2200 Melbourne: (03) 9212 4422 Perth: (08) 9373 9999

sales@machineryhouse.com.au www.machineryhouse.com.au

Inc GST

\$19.80

F901 Male Coupling

1/4" BSPT

1050kPa 37cfm @ 100psi

**Ex GST** 

\$18.00

ORDER CODE:

Pack Quantity (No.):

Fitting (Type):

Size: Max Pressure:

Air Flow:

# Male Coupling - Air Fittings 1/4" BSPT

|--|

#### **Features**

- Stainless steel balls

**Product Brochure For F901** 

Sydney: (02) 9890 9111 Brisbane: (07) 3715 2200 Melbourne: (03) 9212 4422 Perth: (08) 9373 9999

sales@machineryhouse.com.au www.machineryhouse.com.au