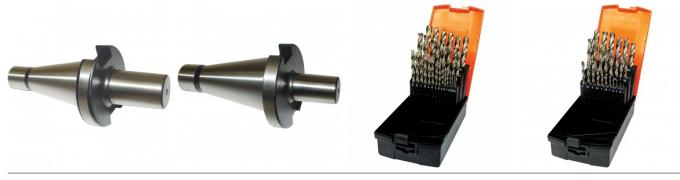

## **Recommended Accessories**

| D442A                       |
|-----------------------------|
| 2MT x JT3 Drill Chuck Arbor |

D443A 3MT x JT3 Drill Chuck Arbor

D454A 4MT x JT3 Drill Chuck Arbor

D445 R8-JT3 Drill Chuck Arbor

D451 NT30-JT3 Drill Chuck Arbor

D448 NT40-JT3 Drill Chuck Arbor

D1282 Imperial Precision HSS Drill Set - 29 Piece

D1272 Metric Precision HSS Drill Set -25 Piece

Sydney: (02) 9890 9111 Brisbane: (07) 3715 2200 Melbourne: (03) 9212 4422 Perth: (08) 9373 9999