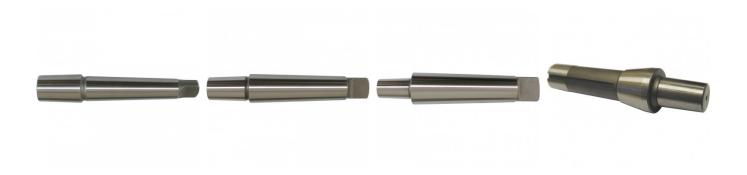

## **Recommended Accessories**

| D442A                       |
|-----------------------------|
| 2MT x JT3 Drill Chuck Arbor |

D443A 3MT x JT3 Drill Chuck Arbor

D454A 4MT x JT3 Drill Chuck Arbor

D445 R8-JT3 Drill Chuck Arbor

D451 NT30-JT3 Drill Chuck Arbor

D448 NT40-JT3 Drill Chuck Arbor

D1282 Imperial Precision HSS Drill Set - 29 Piece

D1272 Metric Precision HSS Drill Set -25 Piece

Sydney: (02) 9890 9111 Brisbane: (07) 3715 2200 Melbourne: (03) 9212 4422 Perth: (08) 9373 9999