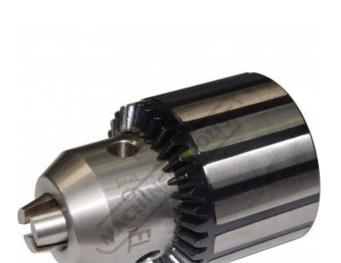

# C290 - Heavy Duty Drill Chuck - Keyed Type

Ø0.5 - Ø16mm JT-3 Taper Mount

|                | \$90.00 | \$99.00 |            |
|----------------|---------|---------|------------|
| ORDER CODE:    |         |         | C290       |
| Duty Type:     |         |         | Heavy Duty |
| Type:          |         |         | Keyed      |
| Capacity (mm): |         |         | 0.5 - 16   |
| Mount:         |         |         | JT3        |

#### Description

Heavy duty industrial drill chuck. The chuck is mounted by driving the taper mounted chuck onto a tapered arbor or spindle

#### **Features**

- Robust design Supplied with chuck key (Re-order code: C290A)