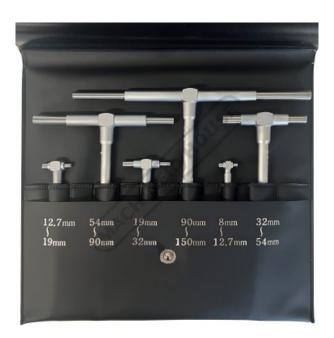

# #155-905 - Telescopic Gauge Set - 6 Piece

8 ~ 150mm (5/16" ~ 6")

**New Release** 

**Ex GST** Inc GST

\$226.36 \$249.00

| ORDER CODE:             | M072    |
|-------------------------|---------|
| Capacity (mm):          | 8 - 150 |
| Number of Gauges (No.): | 6       |

### Includes

- 6 piece set

- 6 piece set Size A = 8 ~ 12.7mm (5/16" ~ 1/2") Size B = 12.7 ~ 19mm (1/2" ~ 3/4") Size C = 19 ~ 32mm (3/4" ~ 1-1/4") Size D = 32 ~ 54mm (1-1/4" ~ 2-1/8") Size E = 54 ~ 90mm (2-1/8" ~ 3-1/2") Size F = 90 ~ 150mm (3-1/2" ~ 6")

# **Specific Features**

Supplied in Fitted Pouch