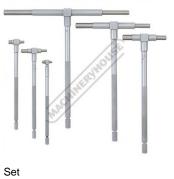

## Description

The Mitutoyo telescoping gage set allows measuring diameters of holes and openings quick, easy and accurate. Hardened steel plungers operate smoothly with a balanced spring, and each plunger has hardened contacts ground to a radius for true fit and measurements. These telescoping gages are used with outside micrometers for measuring inside hole and openings.

#### **Features**

- Capacity 8 ~ 150mm (5/16" ~ 6") Metric set
- Spring loaded adjustable movement
- Gaging surfaces are constructed of fully hardened steel for longer tool accuracy and lifespan
- Satin chrome finish with knurled handle provides confident grip and resists rust
- Supplied in fitted pouch

### Includes

- 6 piece set

- 6 piece set Size A = 8 ~ 12.7mm (5/16" ~ 1/2") Size B = 12.7 ~ 19mm (1/2" ~ 3/4") Size C = 19 ~ 32mm (3/4" ~ 1-1/4") Size D = 32 ~ 54mm (1-1/4" ~ 2-1/8") Size E = 54 ~ 90mm (2-1/8" ~ 3-1/2") Size F = 90 ~ 150mm (3-1/2" ~ 6")