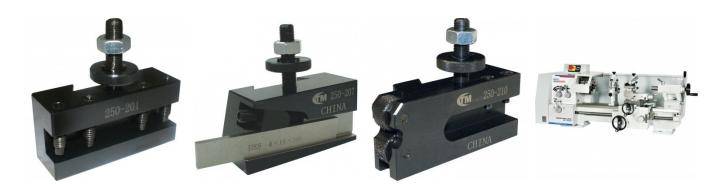

### **Specific Features**

Toolpost Rear View

Toolpost

Toolpost With Holder

Holders

Holder Profiles

#### **Recommended Accessories**

L292A Quick Change Toolpost Holder -Std L292B Quick Change Toolpost Holder -PartingStd L292C Quick Change Toolpost -Knurling Holder L141 Bench Lathe