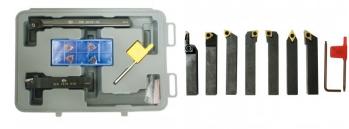

## Product Brochure For L292

L691 Opti-Turn Bench Lathe

L682 Centre Lathe L451 Lathe Turning Tool Kit - 3 piece Insert Type L465 Professional Lathe Parting Tool Kit - Insert Type

L457 Lathe Threading Tool Kit - Insert Type

L0077 Lathe Turning Tool Kit - 7 piece Insert Type

Sydney: (02) 9890 9111 Brisbane: (07) 3715 2200 Melbourne: (03) 9212 4422 Perth: (08) 9373 9999

sales@machineryhouse.com.au www.machineryhouse.com.au