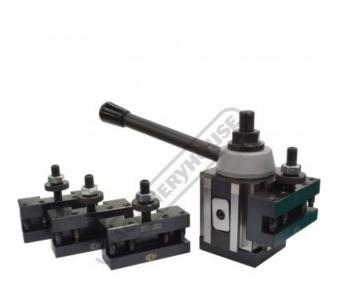

# QA-140 - Quick Change Toolpost

150 - 170mm Lathe Centre Height

| Ex GST                    | Inc GST   |
|---------------------------|-----------|
| \$190.00                  | \$209.00  |
| ORDER CODE:               | L292      |
| MODEL:                    | QA-140    |
| Lathe Centre Height (mm): | 150 - 170 |
| Lathe Swing (mm):         | 300 - 340 |
| A (mm):                   | 25        |
| B (mm):                   | 12.65     |
| C (mm):                   | 61        |
| D (mm):                   | 72.6      |
| E (mm):                   | 41        |
| H (mm):                   | 28.65     |
| h (mm):                   | 69.85     |
| S (mm):                   | M16 x 1.5 |
| T (mm):                   | 16        |
| Y (mm):                   | 112       |
| Number of Sides (No.):    | 2         |
| Number of Holders (No.):  | 4         |
| Nett Weight (kg):         | 6.2       |
|                           |           |

#### Includes

4 x Square Tool Holders - for 16mm tools

### **Specific Features**

Toolpost Rear View

Toolpost

Toolpost With Holder

Holders

Holder Profiles