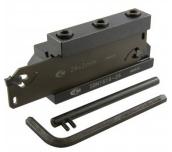

# QA-140 - Quick Change Toolpost

150 - 170mm Lathe Centre Height

| Ex GST                    | Inc GST   |
|---------------------------|-----------|
| \$190.00                  | \$209.00  |
| ORDER CODE:               | L292      |
| MODEL:                    | QA-140    |
| Lathe Centre Height (mm): | 150 - 170 |
| Lathe Swing (mm):         | 300 - 340 |
| A (mm):                   | 25        |
| B (mm):                   | 12.65     |
| C (mm):                   | 61        |
| D (mm):                   | 72.6      |
| E (mm):                   | 41        |
| H (mm):                   | 28.65     |
| h (mm):                   | 69.85     |
| S (mm):                   | M16 x 1.5 |
| T (mm):                   | 16        |
| Y (mm):                   | 112       |
| Number of Sides (No.):    | 2         |
| Number of Holders (No.):  | 4         |
| Nett Weight (kg):         | 6.2       |
|                           |           |

### **Specific Features**

Toolpost Rear View

Toolpost

Toolpost With Holder

Holders

Holder Profiles