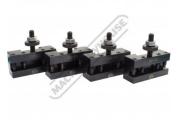

#### Includes

4 x Square Tool Holders - for 16mm tools

### **Specific Features**

Toolpost Rear View

Toolpost

Toolpost With Holder

Holders

Holder Profiles