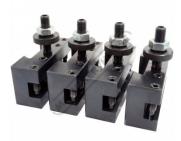

#### Includes

4 x Square Tool Holders - for 16mm tools

### **Specific Features**

Toolpost Rear View

Toolpost

Toolpost With Holder

Holders

Holder Profiles