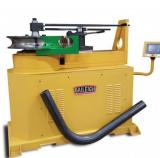

(76.2mm) centre line radius for 180 degree bends
- 3.3782mm recommended minimum wall thickness
- 180 degree maximum bend angle
- · Set includes forming die, counter die, and hook sleeve



**Product Brochure For B8141** 

Sydney: (02) 9890 9111 Brisbane: (07) 3715 2200 Melbourne: (03) 9212 4422 Perth: (08) 9373 9999

sales@machineryhouse.com.au www.machineryhouse.com.au

#### **Recommended Accessories**

B8119

Pipe/Tube Bending Lube - 475ml

B8070

Manual Pipe & Tube Rotary Draw Bender B8075

Hydraulic Pipe & Tube Rotary Draw Bender B8080

Hydraulic Pipe & Tube Rotary Draw Bender









B8085

Motorised Pipe & Tube Rotary Draw Bender

B8090

Motorised Pipe & Tube Rotary Draw Bender

B8095

Motorised Pipe & Tube Rotary Draw Bender

B8100

Motorised Pipe & Tube Rotary Draw Bender











Product Brochure For B8141

Sydney: (02) 9890 9111 Brisbane: (07) 3715 2200 Melbourne: (03) 9212 4422 Perth: (08) 9373 9999

sales@machineryhouse.com.au www.machineryhouse.com.au

### B8105

Hydraulic Pipe & Tube Rotary Draw Bender