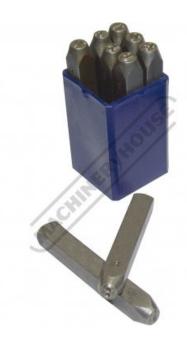

## **Description**

7.9mm (5/16") NUMBER PUNCHES
Number punch set consists of nine punches - 0-8 The 6 is inverted to create 9.

## **Features**

- Manufactured from high quality carbon steel Hardened to provide toughness and stable punch life
- 12.5mm square shank