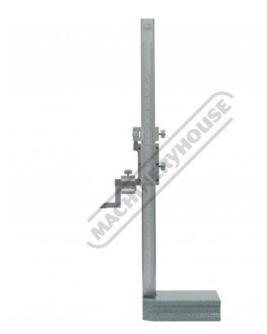

## M700 - Height Gauge

300mm / 12"

## **Features**

- Dual imperial/metric scale
  Fine adjustment
  Zero setting scale adjustment
  Carbide-tipped scriber
  Includes Dial Gauge Holder Ø8mm

**Ex GST** Inc GST \$120.00 \$132.00

| ORDER CODE:             | M700                |
|-------------------------|---------------------|
| Range (mm / inch):      | 0 - 300mm / 0 - 12" |
| Туре:                   | Dual Vernier        |
| Resolution (mm / inch): | 0.01mm / 0.001"     |
| Accuracy (mm):          | ±0.04               |