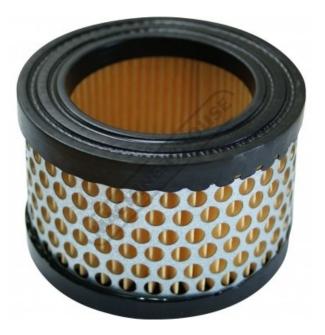

## C349A - Filter Assembly

To Suit Old Version Industrial Pilot Compressors

| \$70.00                       | \$77.00                           |
|-------------------------------|-----------------------------------|
| ORDER CODE:                   | C349A                             |
| MODEL:                        | ~                                 |
| Туре:                         | Filter Element Only & Compressors |
| Inlet & Outlet Thread:        | ~                                 |
| Includes Pressure Gauge:      | ~                                 |
| Includes Mounting Bracket:    | ~                                 |
| Filtration Micron Capacity:   | ~                                 |
| Suits Refrigerated Air Dryer: | ~                                 |
| Maximum Pressure:             | ~                                 |
| Thread Size:                  | ~                                 |
| Gauge Diameter:               | ~                                 |
| Amperage:                     | ~                                 |
| Voltage:                      | ~                                 |
| Suits:                        | Older Pilot Air                   |