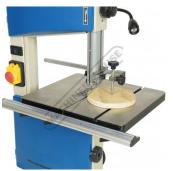

### **Specific Features**

Shown On BP-255 Wood Bandsaw Circle Cutting Kit

Shown On BP 255 Wood Bandsaw W950 Close Up Shown On BP 255 Wood Bandsaw W950