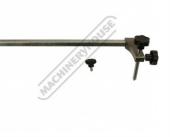

# CCA-255 - Circle Cutting Attachment

110 - 600mm Circle Capacity Suits BP-255 Band Saw

EV COT

| BULCE IN |
|----------|

| EX GST                          | Inc GST |             |
|---------------------------------|---------|-------------|
| \$45.00                         | \$49.50 |             |
| ORDER CODE:                     |         | W949        |
| MODEL:                          |         | CCA-255     |
| Circle Capacity (min-max) (mm): |         | 110 - 600mm |
| Suits Band Saw:                 |         | BP-255      |

### **Features**

- Adjustable arm for different size circles Adjustable centre pin height Thumb lock screws •
- •