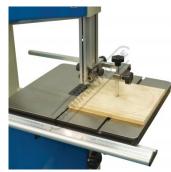

### Description

This attachment with your wood band saw makes cutting circles on timber boards very quick and accurate as shown.

### **Specific Features**

Shown On BP-255 Wood Bandsaw Circle Cutting Kit

Shown On BP 255 Wood Bandsaw W950 Close Up Shown On BP 255 Wood Bandsaw W950