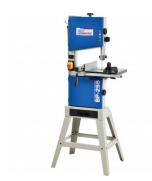

### Description

This attachment with your wood band saw makes cutting circles on timber boards very quick and accurate as shown.

### **Specific Features**

Shown On BP-255 Wood Bandsaw Circle Cutting Kit

Shown On BP 255 Wood Bandsaw W950 Close Up Shown On BP 255 Wood Bandsaw W950