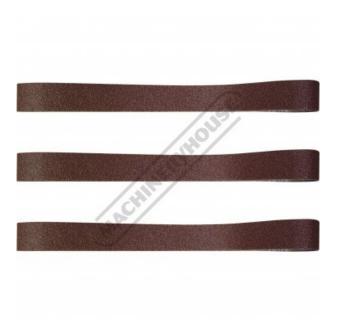

# A8032 - 80G Aluminium Oxide Linishing Belt Pack

1220 x 50mm (48" x 2") Qty 3 Belts per Pack

| Ex GST      | Inc GST |  |
|-------------|---------|--|
| \$13.00     | \$14.30 |  |
| ORDER CODE: |         |  |

### **Description**

General purpose & versatile abrasive for use on all wood & soft metal sanding applications from stock removal to finish sanding

#### **Features**

- Interlocking belt joint configuration for smoother running Can be run in either direction

**Product Brochure For A8032** 

Sydney: (02) 9890 9111 Brisbane: (07) 3715 2200 Melbourne: (03) 9212 4422 Perth: (08) 9373 9999