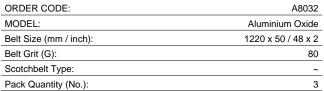

# A8032 - 80G Aluminium Oxide Linishing Belt Pack

1220 x 50mm (48" x 2") Qty 3 Belts per Pack

| Ex GST      | Inc GST |  |
|-------------|---------|--|
| \$13.00     | \$14.30 |  |
| ORDER CODE: |         |  |