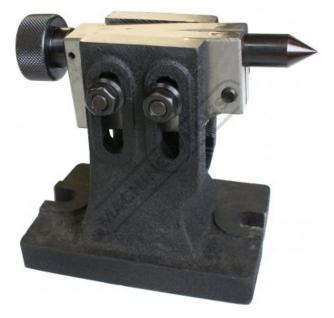

## TS-2 - Vertex Tailstock

145-115mm Centre Height Suits HV-8 Rotary Table

## Description

When using Super Indexing Spacers and Rotary Tables in the vertical position, these tailstocks can be used to support the workpiece and ensure accurate alignment

Sydney: (02) 9890 9111 Brisbane: (07) 3715 2200 Melbourne: (03) 9212 4422 Perth: (08) 9373 9999

sales@machineryhouse.com.au www.machineryhouse.com.au

| Ex GST   | Inc GST  |      |
|----------|----------|------|
| \$190.00 | \$209.00 |      |
| CODE:    |          | R014 |

| ORDER CODE:             | R014       |
|-------------------------|------------|
| MODEL:                  | TS-2       |
| Suitable For:           | HV-8, CS-6 |
| Height Adjustment (mm): | 145        |
| Lowest Adjustment (mm): | 115        |
| Nett Weight (kg):       | 6          |