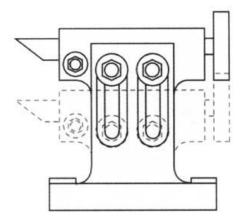

## TS-2 - Vertex Tailstock

145-115mm Centre Height Suits HV-8 Rotary Table

## Description

When using Super Indexing Spacers and Rotary Tables in the vertical position, these tailstocks can be used to support the workpiece and ensure accurate alignment

Sydney: (02) 9890 9111 Brisbane: (07) 3715 2200 Melbourne: (03) 9212 4422 Perth: (08) 9373 9999

sales@machineryhouse.com.au www.machineryhouse.com.au

| Ex GST   | Inc GST  |      |
|----------|----------|------|
| \$190.00 | \$209.00 |      |
| CODE:    |          | R014 |

| ORDER CODE:             | R014       |
|-------------------------|------------|
| MODEL:                  | TS-2       |
| Suitable For:           | HV-8, CS-6 |
| Height Adjustment (mm): | 145        |
| Lowest Adjustment (mm): | 115        |
| Nett Weight (kg):       | 6          |