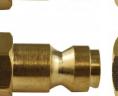

# Female Coupling - Air Fittings

1/4" BSPT

| 006 |  |  |
|-----|--|--|
|     |  |  |

\$17.00 \$18.70 ORDER CODE: F900 Female Coupling Fitting (Type): 1/4" BSPT Size: Max Pressure: 1050kPa

**Ex GST** 

Air Flow:

## Description

High-Flow couplings are designed to increase the air flow by 60% over standard couplings. Increases the performance of air tools.

#### **Features**

- Manufactured from steel for greater strength Couplings have a one way shut off valve fitted

sales@machineryhouse.com.au www.machineryhouse.com.au