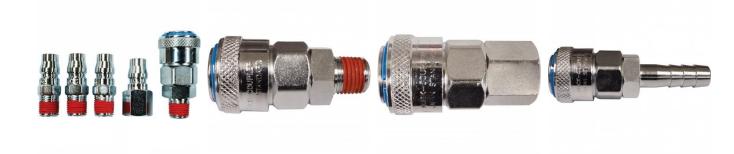

#### **Recommended Accessories**

F935

High-Flow Air Fittings

F941

High-Flow One Touch System Air Fittings

F940

High-Flow One Touch System Air Fittings

F945

High-Flow One Touch System Air Fittings

F951

High-Flow Air Fittings

F950

High-Flow Air Fittings

F955

High-Flow Air Fittings

F888