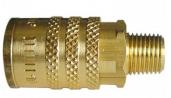

# Female Coupling - Air Fittings

1/4" BSPT

| 006 |  |  |
|-----|--|--|
|     |  |  |

\$17.00 \$18.70 ORDER CODE: F900 Female Coupling Fitting (Type): 1/4" BSPT Size: Max Pressure: 1050kPa

**Ex GST** 

Air Flow:

## Description

High-Flow couplings are designed to increase the air flow by 60% over standard couplings. Increases the performance of air tools.

#### **Features**

- Manufactured from steel for greater strength Couplings have a one way shut off valve fitted

sales@machineryhouse.com.au www.machineryhouse.com.au