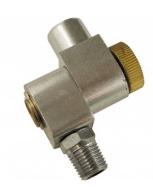

# Female Coupling - Air Fittings

1/4" BSPT

| 006 |  |  |
|-----|--|--|
|     |  |  |

\$17.00 \$18.70 ORDER CODE: F900 Female Coupling Fitting (Type): 1/4" BSPT Size: Max Pressure: 1050kPa

**Ex GST** 

Air Flow:

## Description

High-Flow couplings are designed to increase the air flow by 60% over standard couplings. Increases the performance of air tools.

#### **Features**

- Manufactured from steel for greater strength Couplings have a one way shut off valve fitted

sales@machineryhouse.com.au www.machineryhouse.com.au