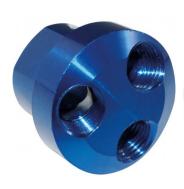

# Female Coupling - Air Fittings

1/4" BSPT

| 006 |  |  |
|-----|--|--|
|     |  |  |

\$17.00 \$18.70 ORDER CODE: F900 Female Coupling Fitting (Type): 1/4" BSPT Size: Max Pressure: 1050kPa

**Ex GST** 

Air Flow:

## Description

High-Flow couplings are designed to increase the air flow by 60% over standard couplings. Increases the performance of air tools.

#### **Features**

- Manufactured from steel for greater strength Couplings have a one way shut off valve fitted

sales@machineryhouse.com.au www.machineryhouse.com.au