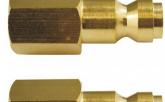

# Female Coupling - Air Fittings

1/4" BSPT

| 006 |  |  |
|-----|--|--|
|     |  |  |

\$17.00 \$18.70 ORDER CODE: F900 Female Coupling Fitting (Type): 1/4" BSPT Size: Max Pressure: 1050kPa

**Ex GST** 

Air Flow:

## Description

High-Flow couplings are designed to increase the air flow by 60% over standard couplings. Increases the performance of air tools.

#### **Features**

- Manufactured from steel for greater strength Couplings have a one way shut off valve fitted

sales@machineryhouse.com.au www.machineryhouse.com.au