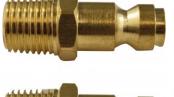

# Female Coupling - Air Fittings

1/4" BSPT

| 006 |  |  |
|-----|--|--|
|     |  |  |

\$17.00 \$18.70 ORDER CODE: F900 Female Coupling Fitting (Type): 1/4" BSPT Size: Max Pressure: 1050kPa

**Ex GST** 

Air Flow:

## Description

High-Flow couplings are designed to increase the air flow by 60% over standard couplings. Increases the performance of air tools.

#### **Features**

- Manufactured from steel for greater strength Couplings have a one way shut off valve fitted

sales@machineryhouse.com.au www.machineryhouse.com.au