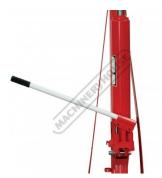

This HC-1T engine crane has an 8-tonne long stroke lifting ram with a double acting pump, and this crane has been tested up to 2 tonne capacity allowing a maximum safe working load lift capacity of 1000kg. The jib extends to four different positions with the desired lifting capacity of 250kg, 500kg, 750kg or 1000kg and secured by a single locking pin.

#### **Features**

- Double action pump on hydraulic 8 tonne lifting ram
- Ideal for automotive, light engineering and general workshop
- Adjustable boom in four positions for lifting
- Outrigger legs easily folded up for transport or storage
- Six cast steel swivel caster wheels allow easy mobility
- T-bar handle with grips on rear of hoist allows greater manoeuvrability control
- Supplied with a short lifting chain & hook with safety latch
- Tested to 2 tonne capacity