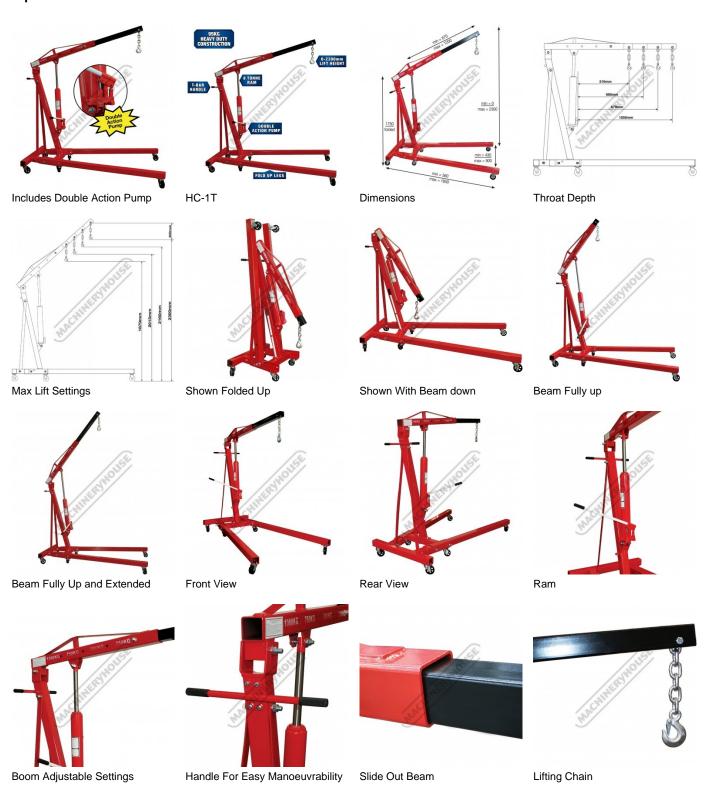

# HC-1T - Hydraulic Engine Crane

1 Tonne Lifting Capacity

| \$400.00                            | \$440.00     |
|-------------------------------------|--------------|
| ORDER CODE:                         | A350         |
| MODEL:                              | HC-1T        |
| Type:                               | Engine Crane |
| Engine Crane Capacity (Tonne):      | 1            |
| Engine Crane Operation (Type):      | Hydraulic    |
| Engine Stand Capacity (kg):         | ~_           |
| Trolley Jack Capacity (Tonne):      | ~_           |
| Axle Stand Capacity - Each (Tonne): | ~            |
| Mechanics Creeper Capacity (kg):    | ~            |
| Nett Weight (kg):                   | 92           |

#### **Description**

Every mechanic or home auto restoration enthusiast knows all too well by using the correct tool it always makes the job in hand much easier with a more successful outcome when it is time to remove or replace an engine in your car. It can also be used to lift machines or other heavy items, making for an excellent piece of equipment for the workshop or warehouse.

This HC-1T engine crane has an 8-tonne long stroke lifting ram with a double acting pump, and this crane has been tested up to 2 tonne capacity allowing a maximum safe working load lift capacity of 1000kg. The jib extends to four different positions with the desired lifting capacity of 250kg, 500kg, 750kg or 1000kg and secured by a single locking pin.

The lifting height range is from 0-2300mm so an engine can be lifted & removed clear out of the engine bay with little effort. The long & wide legs provide great floor stability and the 6 swivel castor wheels & rear T-bar handle enables excellent manoeuvrability around the workshop. Another nifty feature with this crane is that you can quickly fold up the long legs to save on storage space in the workshop.

#### **Features**

- Double action pump on hydraulic 8 tonne lifting ram
- Ideal for automotive, light engineering and general workshop
- Adjustable boom in four positions for lifting
- Outrigger legs easily folded up for transport or storage
- Six cast steel swivel caster wheels allow easy mobility
- T-bar handle with grips on rear of hoist allows greater manoeuvrability control
- Supplied with a short lifting chain & hook with safety latch
- Tested to 2 tonne capacity

## **Specific Features**

Sydney: (02) 9890 9111 Brisbane: (07) 3715 2200 Melbourne: (03) 9212 4422 Perth: (08) 9373 9999

sales@machineryhouse.com.au www.machineryhouse.com.au

Hand Operated Pump

Double Action Pump

Ram Release Valve

Fold Up Legs Release Pins

Fold Up Legs with Pins

Swivel Wheels

Operating Instructions