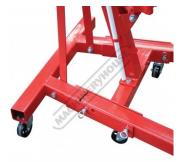

The lifting height range is from 0-2300mm so an engine can be lifted & removed clear out of the engine bay with little effort. The long & wide legs provide great floor stability and the 6 swivel castor wheels & rear T-bar handle enables excellent manoeuvrability around the workshop. Another nifty feature with this crane is that you can quickly fold up the long legs to save on storage space in the workshop.