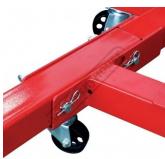

The lifting height range is from 0-2300mm so an engine can be lifted & removed clear out of the engine bay with little effort. The long & wide legs provide great floor stability and the 6 swivel castor wheels & rear T-bar handle enables excellent manoeuvrability around the workshop. Another nifty feature with this crane is that you can quickly fold up the long legs to save on storage space in the workshop.