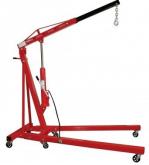

# HC-1T - Hydraulic Engine Crane

1 Tonne Lifting Capacity

| \$400.00                            | \$440.00     |
|-------------------------------------|--------------|
| ORDER CODE:                         | A350         |
| MODEL:                              | HC-1T        |
| Type:                               | Engine Crane |
| Engine Crane Capacity (Tonne):      | 1            |
| Engine Crane Operation (Type):      | Hydraulic    |
| Engine Stand Capacity (kg):         | ~_           |
| Trolley Jack Capacity (Tonne):      | ~_           |
| Axle Stand Capacity - Each (Tonne): | ~            |
| Mechanics Creeper Capacity (kg):    | ~            |
| Nett Weight (kg):                   | 92           |

This HC-1T engine crane has an 8-tonne long stroke lifting ram with a double acting pump, and this crane has been tested up to 2 tonne capacity allowing a maximum safe working load lift capacity of 1000kg. The jib extends to four different positions with the desired lifting capacity of 250kg, 500kg, 750kg or 1000kg and secured by a single locking pin.

The lifting height range is from 0-2300mm so an engine can be lifted & removed clear out of the engine bay with little effort. The long & wide legs provide great floor stability and the 6 swivel castor wheels & rear T-bar handle enables excellent manoeuvrability around the workshop. Another nifty feature with this crane is that you can quickly fold up the long legs to save on storage space in the workshop.

#### **Features**

- Double action pump on hydraulic 8 tonne lifting ram
- Ideal for automotive, light engineering and general workshop
- Adjustable boom in four positions for lifting
- Outrigger legs easily folded up for transport or storage
- Six cast steel swivel caster wheels allow easy mobility
- T-bar handle with grips on rear of hoist allows greater manoeuvrability control
- Supplied with a short lifting chain & hook with safety latch
- Tested to 2 tonne capacity