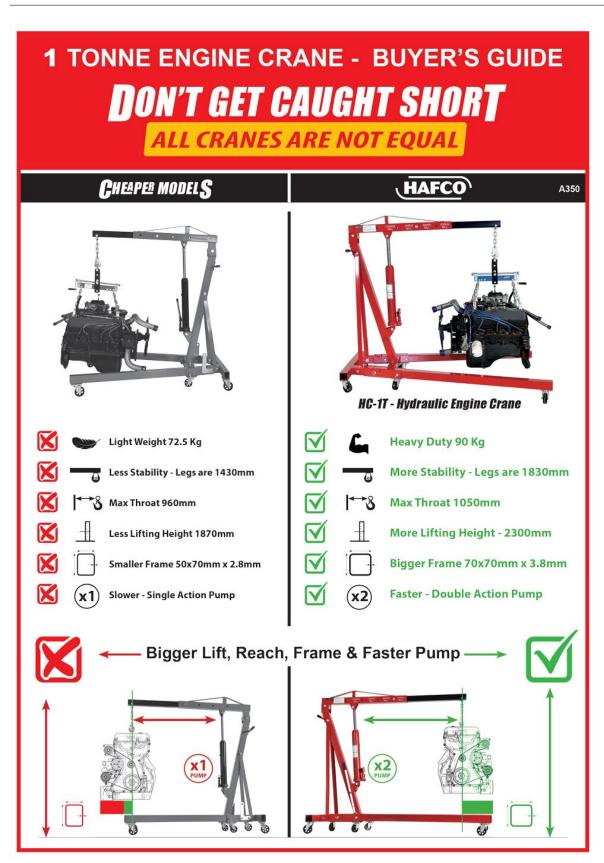

This HC-1T engine crane has an 8-tonne long stroke lifting ram with a double acting pump, and this crane has been tested up to 2 tonne capacity allowing a maximum safe working load lift capacity of 1000kg. The jib extends to four different positions with the desired lifting capacity of 250kg, 500kg, 750kg or 1000kg and secured by a single locking pin.

The lifting height range is from 0-2300mm so an engine can be lifted & removed clear out of the engine bay with little effort. The long & wide legs provide great floor stability and the 6 swivel castor wheels & rear T-bar handle enables excellent manoeuvrability around the workshop. Another nifty feature with this crane is that you can quickly fold up the long legs to save on storage space in the workshop.

#### **Features**

- Double action pump on hydraulic 8 tonne lifting ram
- Ideal for automotive, light engineering and general workshop
- Adjustable boom in four positions for lifting
- Outrigger legs easily folded up for transport or storage
- Six cast steel swivel caster wheels allow easy mobility
- T-bar handle with grips on rear of hoist allows greater manoeuvrability control
- Supplied with a short lifting chain & hook with safety latch
- Tested to 2 tonne capacity