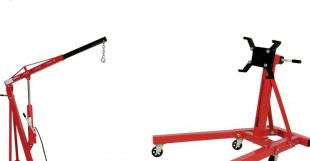

# HC-1T - Hydraulic Engine Crane

1 Tonne Lifting Capacity

| \$400.00                            | \$440.00     |
|-------------------------------------|--------------|
| ORDER CODE:                         | A350         |
| MODEL:                              | HC-1T        |
| Type:                               | Engine Crane |
| Engine Crane Capacity (Tonne):      | 1            |
| Engine Crane Operation (Type):      | Hydraulic    |
| Engine Stand Capacity (kg):         | ~_           |
| Trolley Jack Capacity (Tonne):      | ~_           |
| Axle Stand Capacity - Each (Tonne): | ~            |
| Mechanics Creeper Capacity (kg):    | ~            |
| Nett Weight (kg):                   | 92           |

#### **Description**

Every mechanic or home auto restoration enthusiast knows all too well by using the correct tool it always makes the job in hand much easier with a more successful outcome when it is time to remove or replace an engine in your car. It can also be used to lift machines or other heavy items, making for an excellent piece of equipment for the workshop or warehouse.

This HC-1T engine crane has an 8-tonne long stroke lifting ram with a double acting pump, and this crane has been tested up to 2 tonne capacity allowing a maximum safe working load lift capacity of 1000kg. The jib extends to four different positions with the desired lifting capacity of 250kg, 500kg, 750kg or 1000kg and secured by a single locking pin.

The lifting height range is from 0-2300mm so an engine can be lifted & removed clear out of the engine bay with little effort. The long & wide legs provide great floor stability and the 6 swivel castor wheels & rear T-bar handle enables excellent manoeuvrability around the workshop. Another nifty feature with this crane is that you can quickly fold up the long legs to save on storage space in the workshop.

### **Recommended Accessories**

A3425 Engine Tilter - Heavy Duty

A351 Pneumatic & Hydraulic Engine Crane

A340

Engine Stand - 907kg Capacity

Sydney: (02) 9890 9111 Brisbane: (07) 3715 2200 Melbourne: (03) 9212 4422 Perth: (08) 9373 9999