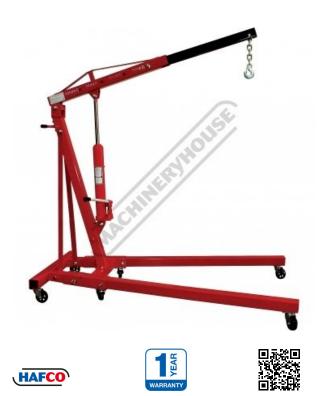

# HC-1T - Hydraulic Engine Crane

1 Tonne Lifting Capacity

| \$400.00                            | \$440.00     |
|-------------------------------------|--------------|
| ORDER CODE:                         | A350         |
| MODEL:                              | HC-1T        |
| Type:                               | Engine Crane |
| Engine Crane Capacity (Tonne):      | 1            |
| Engine Crane Operation (Type):      | Hydraulic    |
| Engine Stand Capacity (kg):         | ~_           |
| Trolley Jack Capacity (Tonne):      | ~_           |
| Axle Stand Capacity - Each (Tonne): | ~            |
| Mechanics Creeper Capacity (kg):    | ~            |
| Nett Weight (kg):                   | 92           |

This HC-1T engine crane has an 8-tonne long stroke lifting ram with a double acting pump, and this crane has been tested up to 2 tonne capacity allowing a maximum safe working load lift capacity of 1000kg. The jib extends to four different positions with the desired lifting capacity of 250kg, 500kg, 750kg or 1000kg and secured by a single locking pin.

The lifting height range is from 0-2300mm so an engine can be lifted & removed clear out of the engine bay with little effort. The long & wide legs provide great floor stability and the 6 swivel castor wheels & rear T-bar handle enables excellent manoeuvrability around the workshop. Another nifty feature with this crane is that you can quickly fold up the long legs to save on storage space in the workshop.

#### **Features**

- Double action pump on hydraulic 8 tonne lifting ram
- Ideal for automotive, light engineering and general workshop
- Adjustable boom in four positions for lifting
- Outrigger legs easily folded up for transport or storage
- Six cast steel swivel caster wheels allow easy mobility
- T-bar handle with grips on rear of hoist allows greater manoeuvrability control
- Supplied with a short lifting chain & hook with safety latch
- Tested to 2 tonne capacity