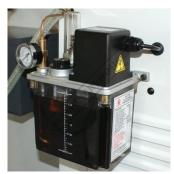

#### **Specific Features**

Auto Lubrication Pump

Fine Feed Height Adjustment Dial

**Control Panel** 

Hydraulic Table Feed Control with Rapid

Coolant Pump & Tank

Parallel Wheel Dresser Micro Adjustment Spindle