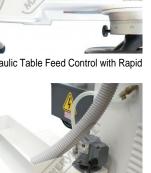

#### **Specific Features**

Auto Lubrication Pump

Fine Feed Height Adjustment Dial

**Control Panel** 

Hydraulic Table Feed Control with Rapid

Coolant Pump & Tank

Parallel Wheel Dresser Micro Adjustment Spindle