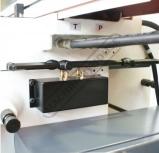

#### **Specific Features**

Auto Lubrication Pump

Fine Feed Height Adjustment Dial

**Control Panel** 

Hydraulic Table Feed Control with Rapid

Coolant Pump & Tank

Parallel Wheel Dresser Micro Adjustment Spindle

Electro Magnetic Chuck

Hydraulic Unit

**Coolant Nozzel** 

Cross Feed Dial

Longitudinal Handle

Work Light

**Optional Dust Collection System** 

**Table Direction Micro Switches** 