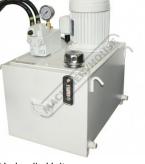

#### **Specific Features**

Auto Lubrication Pump

Fine Feed Height Adjustment Dial

**Control Panel** 

Hydraulic Table Feed Control with Rapid

Coolant Pump & Tank

Parallel Wheel Dresser Micro Adjustment Spindle

Electro Magnetic Chuck

Hydraulic Unit

**Coolant Nozzel** 

Cross Feed Dial

Longitudinal Handle

Work Light

**Optional Dust Collection System** 

**Table Direction Micro Switches** 