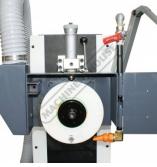

#### **Optional Accessories**

- Micro feed for vertical travel .
- Micro feed for cross travel
- Dust suction with coolant system (images shown with this option)
- Magnetic separator with coolant system
- Magnetic separator and dust suction with coolant system
- Auto. paper strip filter with coolant system Auto. paper strip filter and magnetic separator with coolant system

Electro Magnetic Chuck

Hydraulic Unit

**Coolant Nozzel** 

Cross Feed Dial

Longitudinal Handle

Work Light

**Optional Dust Collection System** 

**Table Direction Micro Switches** 