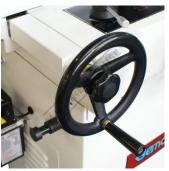

#### **Specific Features**

Auto Lubrication Pump

Fine Feed Height Adjustment Dial

**Control Panel** 

Hydraulic Table Feed Control with Rapid

Coolant Pump & Tank

Parallel Wheel Dresser Micro Adjustment Spindle

Electro Magnetic Chuck

Hydraulic Unit

**Coolant Nozzel** 

Cross Feed Dial

Longitudinal Handle

Work Light

**Optional Dust Collection System** 

**Table Direction Micro Switches** 