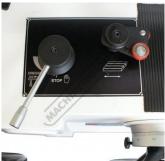

#### **Specific Features**

Auto Lubrication Pump

Fine Feed Height Adjustment Dial

**Control Panel** 

Hydraulic Table Feed Control with Rapid

Coolant Pump & Tank

Parallel Wheel Dresser Micro Adjustment Spindle