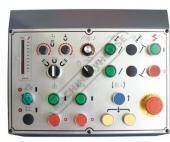

#### **Specific Features**

Auto Lubrication Pump

Fine Feed Height Adjustment Dial

**Control Panel** 

Hydraulic Table Feed Control with Rapid

Coolant Pump & Tank

Parallel Wheel Dresser Micro Adjustment Spindle