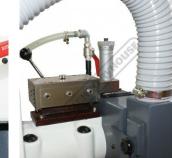

l micro feed
- Work light

#### **Optional Accessories**

- Micro feed for vertical travel .
- Micro feed for cross travel
- Dust suction with coolant system (images shown with this option)
- Magnetic separator with coolant system
- Magnetic separator and dust suction with coolant system
- Auto. paper strip filter with coolant system Auto. paper strip filter and magnetic separator with coolant system

Ex GST Inc GST \$30.525.00



## **Product Brochure For G243**

Sydney: (02) 9890 9111 Brisbane: (07) 3715 2200 Melbourne: (03) 9212 4422 Perth: (08) 9373 9999

sales@machineryhouse.com.au www.machineryhouse.com.au

#### **Specific Features**



Auto Lubrication Pump



Fine Feed Height Adjustment Dial



**Control Panel** 



Hydraulic Table Feed Control with Rapid





Coolant Pump & Tank



Parallel Wheel Dresser Micro Adjustment Spindle



Electro Magnetic Chuck



Hydraulic Unit



**Coolant Nozzel** 





Cross Feed Dial



Longitudinal Handle



Work Light



**Optional Dust Collection System** 



**Table Direction Micro Switches** 



Parallel Wheel Dresser