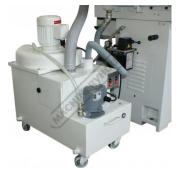

#### **Optional Accessories**

- Micro feed for vertical travel .
- Micro feed for cross travel
- Dust suction with coolant system (images shown with this option)
- Magnetic separator with coolant system
- Magnetic separator and dust suction with coolant system
- Auto. paper strip filter with coolant system Auto. paper strip filter and magnetic separator with coolant system

Electro Magnetic Chuck

Hydraulic Unit

**Coolant Nozzel** 

Cross Feed Dial

Longitudinal Handle

Work Light

**Optional Dust Collection System** 

**Table Direction Micro Switches** 