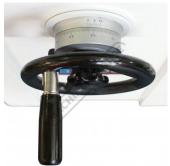

#### **Specific Features**

Auto Lubrication Pump

Fine Feed Height Adjustment Dial

**Control Panel** 

Hydraulic Table Feed Control with Rapid

Coolant Pump & Tank

Parallel Wheel Dresser Micro Adjustment Spindle

Electro Magnetic Chuck

Hydraulic Unit

**Coolant Nozzel** 

Cross Feed Dial

Longitudinal Handle

Work Light

**Optional Dust Collection System** 

**Table Direction Micro Switches** 