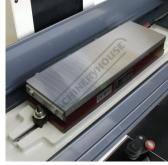

ies**

- Micro feed for vertical travel .
- Micro feed for cross travel
- Dust suction with coolant system (images shown with this option)
- Magnetic separator with coolant system
- Magnetic separator and dust suction with coolant system
- Auto. paper strip filter with coolant system Auto. paper strip filter and magnetic separator with coolant system

Ex GST Inc GST \$30.525.00



## **Product Brochure For G243**

Sydney: (02) 9890 9111 Brisbane: (07) 3715 2200 Melbourne: (03) 9212 4422 Perth: (08) 9373 9999

sales@machineryhouse.com.au www.machineryhouse.com.au

#### **Specific Features**



Auto Lubrication Pump



Fine Feed Height Adjustment Dial



**Control Panel** 



Hydraulic Table Feed Control with Rapid





Coolant Pump & Tank



Parallel Wheel Dresser Micro Adjustment Spindle



Electro Magnetic Chuck



Hydraulic Unit



**Coolant Nozzel** 





Cross Feed Dial



Longitudinal Handle



Work Light



**Optional Dust Collection System** 



**Table Direction Micro Switches** 



Parallel Wheel Dresser