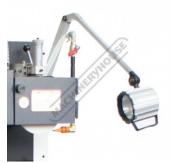

### Includes

- Electromagnetic chuck with demagnetise
- Rapid vertical up/down feed
- Balancing arbor
- Balancing stand
- Parallel wheel dresser
- Coolant system Wheel flange
- Vertical micro feed
- Work light

Electro Magnetic Chuck

Hydraulic Unit

**Coolant Nozzel** 

Cross Feed Dial

Longitudinal Handle

Work Light

**Optional Dust Collection System** 

**Table Direction Micro Switches** 