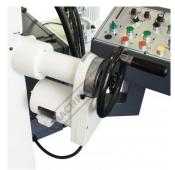

#### **Specific Features**

Auto Lubrication Pump

Fine Feed Height Adjustment Dial

**Control Panel** 

Hydraulic Table Feed Control with Rapid

Coolant Pump & Tank

Parallel Wheel Dresser Micro Adjustment Spindle