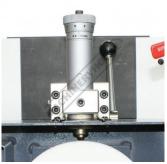

#### **Specific Features**

Auto Lubrication Pump

Fine Feed Height Adjustment Dial

**Control Panel** 

Hydraulic Table Feed Control with Rapid

Coolant Pump & Tank

Parallel Wheel Dresser Micro Adjustment Spindle

Electro Magnetic Chuck

Hydraulic Unit

**Coolant Nozzel** 

Cross Feed Dial

Longitudinal Handle

Work Light

**Optional Dust Collection System** 

**Table Direction Micro Switches** 

Parallel Wheel Dresser