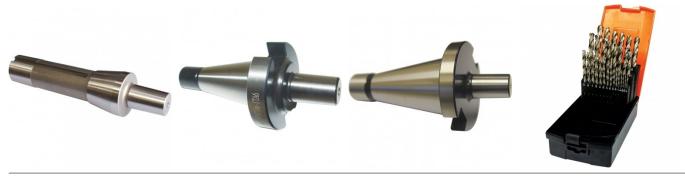

#### D454

4MT x JT6 Drill Chuck Arbor

D444

R8-JT6 Drill Chuck Arbor

# D450

NT30-JT6 Drill Chuck Arbor

## D446

NT40-JT6 Drill Chuck Arbor

## D1282

Imperial Precision HSS Drill Set - 29 Piece

Sydney: (02) 9890 9111 Brisbane: (07) 3715 2200 Melbourne: (03) 9212 4422 Perth: (08) 9373 9999

sales@machineryhouse.com.au www.machineryhouse.com.au