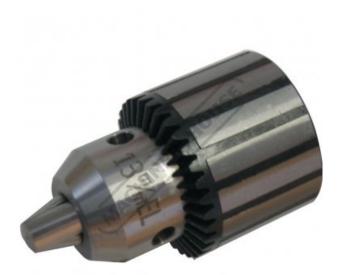

# C289 - Heavy Duty Drill Chuck - Keyed Type

Ø0.5 - Ø13mm JT-6 Taper Mount

**Ex GST** Inc GST \$65.00 \$71.50

| ORDER CODE:              | C289       |
|--------------------------|------------|
| Duty Type:               | Heavy Duty |
| Type:                    | Keyed      |
| Capacity (mm):           | 0.5 - 13   |
| Mount:                   | JT6        |
| Spare Chuck Key to suit: | C289A      |
| Nett Weight (kg):        | 0.62       |

### Description

Heavy duty industrial drill chuck. The chuck is mounted by driving the taper mounted chuck onto a tapered arbor or spindle

#### **Features**

- Robust design Supplied with chuck key (Re-order code: C289A)