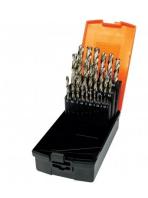

## **Product Brochure For C289**

D1272

Metric Precision HSS Drill Set - 25 Piece

D126

Metric Precision HSS Drill Set - 170 Pieces

D502

HSS Centre Drill

D503