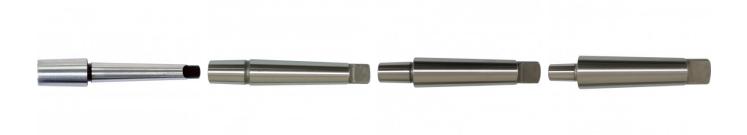

## **Recommended Accessories**

1MT x JT6 Drill Chuck Arbor

#### D442

2MT x JT6 Drill Chuck Arbor

#### D443

3MT x JT6 Drill Chuck Arbor

#### D454

4MT x JT6 Drill Chuck Arbor

D444

R8-JT6 Drill Chuck Arbor