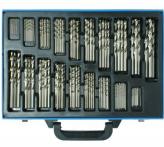

## **Product Brochure For C289**

D1272

Metric Precision HSS Drill Set - 25 Piece

D126

Metric Precision HSS Drill Set - 170 Pieces

D502

HSS Centre Drill

D503