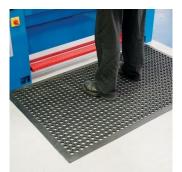

#### Description

This rubber mat is ideal to reduce fatigue in your legs, feet & back, while standing on hard surfaces for long periods of time. Ideal Applications: In front of your Lathe, Mill, Drill, Grinder, Band Saw, Work Bench or just in the back of your Ute or Truck.

### **Specific Features**

Shown Being Used with a Lathe

8mm Thick Anti Fatigue Mat

Top View