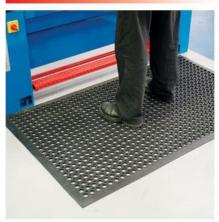

#### Description

This rubber mat is ideal to reduce fatigue in your legs, feet & back, while standing on hard surfaces for long periods of time. Ideal Applications: In front of your Lathe, Mill, Drill, Grinder, Band Saw, Work Bench or just in the back of your Ute or Truck.

### **Specific Features**

Shown Being Used with a Lathe

8mm Thick Anti Fatigue Mat

Top View