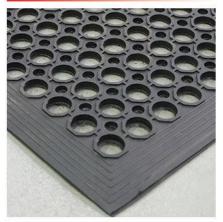

#### Features

- Dimensions: 1505 x 905mm
- Thickness: 8mm
- Tapered edge to reduce tripping
- Weighs 8kg

Product Brochure For M800

Sydney: (02) 9890 9111 Brisbane: (07) 3715 2200 Melbourne: (03) 9212 4422 Perth: (08) 9373 9999

### **Specific Features**

Shown Being Used with a Lathe

8mm Thick Anti Fatigue Mat

Top View