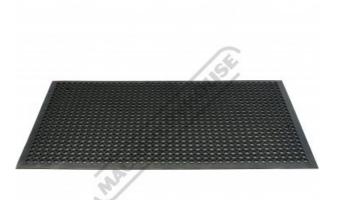

## RFM-1500 - Rubber Mat - Anti-Fatigue

1505 x 905mm

 Ex GST
 Inc GST

 \$45.00
 \$49.50

 ORDER CODE:
 M800

 MODEL:
 RFM-1500

 Size (L x W) (mm):
 1505 x 905

 Mat Thickness (mm):
 8

#### Features

- Dimensions: 1505 x 905mm
- Thickness: 8mm
- Tapered edge to reduce tripping
- Weighs 8kg

Product Brochure For M800

Sydney: (02) 9890 9111 Brisbane: (07) 3715 2200 Melbourne: (03) 9212 4422 Perth: (08) 9373 9999

### **Specific Features**

Shown Being Used with a Lathe

8mm Thick Anti Fatigue Mat

Top View