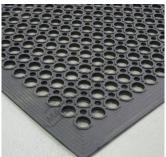

#### Features

- Dimensions: 1505 x 905mm
- Thickness: 8mm
- Tapered edge to reduce tripping
- Weighs 8kg

Product Brochure For M800

Sydney: (02) 9890 9111 Brisbane: (07) 3715 2200 Melbourne: (03) 9212 4422 Perth: (08) 9373 9999

### **Specific Features**

Shown Being Used with a Lathe

8mm Thick Anti Fatigue Mat

Top View