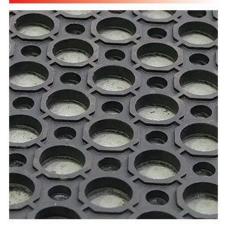

#### Features

- Dimensions: 1505 x 905mm
- Thickness: 8mm
- Tapered edge to reduce tripping
- Weighs 8kg

Product Brochure For M800

Sydney: (02) 9890 9111 Brisbane: (07) 3715 2200 Melbourne: (03) 9212 4422 Perth: (08) 9373 9999

### **Specific Features**

Shown Being Used with a Lathe

8mm Thick Anti Fatigue Mat

Top View