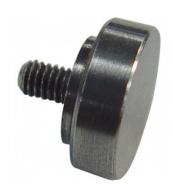

c
  Supplied with Lugged Back

#### Includes

• Includes CR2032 battery

**Ex GST** Inc GST \$120.00 \$132.00

| ORDER CODE:        | Q2205            |
|--------------------|------------------|
| Range (mm / inch): | 12.5mm / 0.5"    |
| Resolution:        | 0.01mm / 0.0005" |
| Accuracy:          | 0.02             |
| Diameter:          | 55               |
| A:                 | 8                |



**Product Brochure For Q2205** 

Sydney: (02) 9890 9111 Brisbane: (07) 3715 2200 Melbourne: (03) 9212 4422 Perth: (08) 9373 9999

sales@machineryhouse.com.au www.machineryhouse.com.au

### **Recommended Accessories**

Q2165

Ø10mm Flat Contact for Dial Indicators

### Q2167

Contact Point for Dial Indicators

### M050

Magnetic Base - Standard

### M051

Magnetic Base - Deluxe - One Lock









Q430

Magnetic Base - Small

Q435

Magnetic Base - Large

Q4351

Magnetic Base - Large

Q436

Magnetic Base - One Lock (Large)