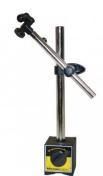

|
|--------------------|------------------|
| Range (mm / inch): | 12.5mm / 0.5"    |
| Resolution:        | 0.01mm / 0.0005" |
| Accuracy:          | 0.02             |
| Diameter:          | 55               |
| A:                 | 8                |



**Product Brochure For Q2205** 

Sydney: (02) 9890 9111 Brisbane: (07) 3715 2200 Melbourne: (03) 9212 4422 Perth: (08) 9373 9999

sales@machineryhouse.com.au www.machineryhouse.com.au

### **Recommended Accessories**

Q2165

Ø10mm Flat Contact for Dial Indicators

### Q2167

Contact Point for Dial Indicators

### M050

Magnetic Base - Standard

### M051

Magnetic Base - Deluxe - One Lock









Q430

Magnetic Base - Small

Q435

Magnetic Base - Large

Q4351

Magnetic Base - Large

Q436

Magnetic Base - One Lock (Large)