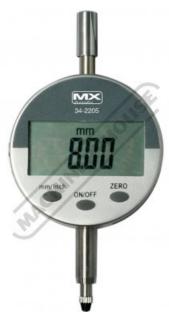

# 34-2205 - Digital Indicator

12.5mm / 0.5"

## **Features**

- Manual power On/Off
- Zero setting at any position
  Metric/Imperial system conversion at any position
  With data output interface (cable 40-4061)
  Max speed 1.5m/sec
  Supplied with Lugged Back

#### Includes

• Includes CR2032 battery

**Ex GST** Inc GST \$120.00 \$132.00

| ORDER CODE:        | Q2205            |
|--------------------|------------------|
| Range (mm / inch): | 12.5mm / 0.5"    |
| Resolution:        | 0.01mm / 0.0005" |
| Accuracy:          | 0.02             |
| Diameter:          | 55               |
| A:                 | 8                |