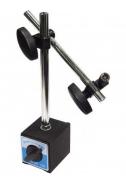

Supplied with Lugged Back

#### Includes

• Includes CR2032 battery

**Ex GST** Inc GST \$120.00 \$132.00

| ORDER CODE:        | Q2205            |
|--------------------|------------------|
| Range (mm / inch): | 12.5mm / 0.5"    |
| Resolution:        | 0.01mm / 0.0005" |
| Accuracy:          | 0.02             |
| Diameter:          | 55               |
| A:                 | 8                |



**Product Brochure For Q2205** 

Sydney: (02) 9890 9111 Brisbane: (07) 3715 2200 Melbourne: (03) 9212 4422 Perth: (08) 9373 9999

sales@machineryhouse.com.au www.machineryhouse.com.au

### **Recommended Accessories**

Q2165

Ø10mm Flat Contact for Dial Indicators

### Q2167

Contact Point for Dial Indicators

### M050

Magnetic Base - Standard

### M051

Magnetic Base - Deluxe - One Lock









Q430

Magnetic Base - Small

Q435

Magnetic Base - Large

Q4351

Magnetic Base - Large

Q436

Magnetic Base - One Lock (Large)