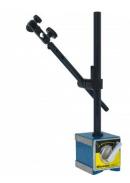

5            |
|--------------------|------------------|
| Range (mm / inch): | 12.5mm / 0.5"    |
| Resolution:        | 0.01mm / 0.0005" |
| Accuracy:          | 0.02             |
| Diameter:          | 55               |
| A:                 | 8                |



**Product Brochure For Q2205** 

Sydney: (02) 9890 9111 Brisbane: (07) 3715 2200 Melbourne: (03) 9212 4422 Perth: (08) 9373 9999

sales@machineryhouse.com.au www.machineryhouse.com.au

### **Recommended Accessories**

Q2165

Ø10mm Flat Contact for Dial Indicators

### Q2167

Contact Point for Dial Indicators

### M050

Magnetic Base - Standard

### M051

Magnetic Base - Deluxe - One Lock









Q430

Magnetic Base - Small

Q435

Magnetic Base - Large

Q4351

Magnetic Base - Large

Q436

Magnetic Base - One Lock (Large)