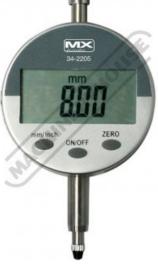

# 34-2205 - Digital Indicator

12.5mm / 0.5"

## **Features**

- Manual power On/Off
- Zero setting at any position
  Metric/Imperial system conversion at any position
  With data output interface (cable 40-4061)
  Max speed 1.5m/sec
  Supplied with Lugged Back

#### Includes

• Includes CR2032 battery

**Ex GST** Inc GST \$120.00 \$132.00

| ORDER CODE:        | Q2205            |
|--------------------|------------------|
| Range (mm / inch): | 12.5mm / 0.5"    |
| Resolution:        | 0.01mm / 0.0005" |
| Accuracy:          | 0.02             |
| Diameter:          | 55               |
| A:                 | 8                |