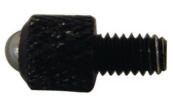

Supplied with Lugged Back

#### Includes

• Includes CR2032 battery

**Ex GST** Inc GST \$120.00 \$132.00

| ORDER CODE:        | Q2205            |
|--------------------|------------------|
| Range (mm / inch): | 12.5mm / 0.5"    |
| Resolution:        | 0.01mm / 0.0005" |
| Accuracy:          | 0.02             |
| Diameter:          | 55               |
| A:                 | 8                |



**Product Brochure For Q2205** 

Sydney: (02) 9890 9111 Brisbane: (07) 3715 2200 Melbourne: (03) 9212 4422 Perth: (08) 9373 9999

sales@machineryhouse.com.au www.machineryhouse.com.au

### **Recommended Accessories**

Q2165

Ø10mm Flat Contact for Dial Indicators

### Q2167

Contact Point for Dial Indicators

### M050

Magnetic Base - Standard

### M051

Magnetic Base - Deluxe - One Lock









Q430

Magnetic Base - Small

Q435

Magnetic Base - Large

Q4351

Magnetic Base - Large

Q436

Magnetic Base - One Lock (Large)