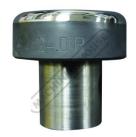

# 1012453 - Doming Bottom Die

24" (609.6mm) radius, 2-1/2" (63.5mm) face diameter

| \$420.00                   | \$462.00             |
|----------------------------|----------------------|
| ORDER CODE:                | B8970                |
| MODEL:                     | PHD-ST-BTM-2400-2.5  |
| Part Number:               | 1012453              |
| Type:                      | Doming Bottom Die    |
| Face Diameter (inch / mm): | 2-1/2" (63.5mm)      |
| Size (inch / mm):          | 24" (609.6mm) radius |

# Description

2-1/2" (63.5mm) doming bottom die - 24" (609.6mm) radius (single die) to be used with master flat top dies. Made from S7 Tool Steel and hardened for long life.

To be used on the PH-19, PH-28A, MH-19 and PH-28HD only.

#### **Features**

- 2-1/2" (63.5mm) face diameter
- 24" (609.6mm) radius
- Machined from high quality S7 Tool Steel Hardened Fits Baileigh Power Hammers

## Includes

• 2-1/2" (63.5mm) doming bottom die - 24" (609.6mm) radius (single die)

Product Brochure For B8970

Sydney: (02) 9890 9111 Brisbane: (07) 3715 2200 Melbourne: (03) 9212 4422 Perth: (08) 9373 9999

# **Specific Features**

Side View