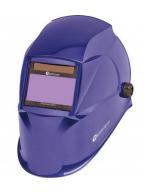

#### **Recommended Accessories**

W100 ROGUE™ Heavy Duty Welding Gloves - 400mm

W101 TIG Welding Gloves - 310mm

W001 Auto Darken Welding Helmet - 9~13 Shade

W002 Auto Darken Welding Helmet - 9~13 Shade

W003 Auto Darken Welding Helmet - 5~8 / 9~13 Shade