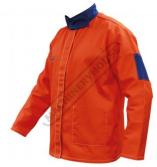

st grinding sparks and welding spatter For Protection During Welding, Cutting & Grinding
- Not recommended for applications where protection from heavy spatter is required
- WHAT ELSE?
- 100% Cotton Specially Treated for Flame-Resistance: Durable and More Comfortable than Cotton/Polyester Material
- Flame Retardant Stitching
- Opening: Wide Hook & Loop Style Strip for Long Lasting, Firm Closure, No Studs to Tear Off. Pen Pocket: Handy Spot for Markers, Scribers, Small Rules, etc
- Internal Pocket
- Machine Washable
- Approx' Chest Measurement in cm: 2XL Double Extra Large = 147.



# Product Brochure For W1000B

Sydney: (02) 9890 9111 Brisbane: (07) 3715 2200 Melbourne: (03) 9212 4422 Perth: (08) 9373 9999

sales@machineryhouse.com.au www.machineryhouse.com.au

## **Specific Features**







Right Side

#### **Recommended Accessories**

W100 ROGUE™ Heavy Duty Welding Gloves - 400mm

W101 TIG Welding Gloves - 310mm

W001 Auto Darken Welding Helmet - 9~13 Shade

W002 Auto Darken Welding Helmet - 9~13 Shade









W003 Auto Darken Welding Helmet - 5~8 / 9~13 Shade