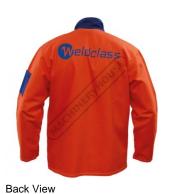

### **Description**

A cool, comfortable & very cost effective hi-vis welding jacket! Sewn with heat resistant Kevlar thread for longer life. FR (fire retardant) treated cotton, designed for light to medium protection against grinding sparks and welding spatter. High visibility orange, adjustable collar, pen pocket & internal pocket. The FR welders jacket with big features and small cost!

#### **Features**

- WELDCLASS "Promax" Series: No shortcuts, Great value!
- WHY CHOOSE 'PROMAX BLUE FLAME' FR WELDERS JACKETS?
- Great value, very cost-effective Comfortable, Lighter weight & Cool
- High-vis orange
- APPLICATION INFO:
- For light to medium protection against grinding sparks and welding spatter For Protection During Welding, Cutting & Grinding
- Not recommended for applications where protection from heavy spatter is required
- WHAT ELSE?
- 100% Cotton Specially Treated for Flame-Resistance: Durable and More Comfortable than Cotton/Polyester Material
- Flame Retardant Stitching
- Opening: Wide Hook & Loop Style Strip for Long Lasting, Firm Closure, No Studs to Tear Off. Pen Pocket: Handy Spot for Markers, Scribers, Small Rules, etc
- Internal Pocket
- Machine Washable
- Approx' Chest Measurement in cm: 2XL Double Extra Large = 147.