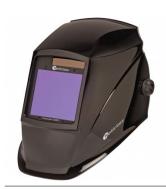

#### **Recommended Accessories**

W100 ROGUE™ Heavy Duty Welding Gloves - 400mm

W101 TIG Welding Gloves - 310mm

W001 Auto Darken Welding Helmet - 9~13 Shade

W002 Auto Darken Welding Helmet - 9~13 Shade

W003 Auto Darken Welding Helmet - 5~8 / 9~13 Shade