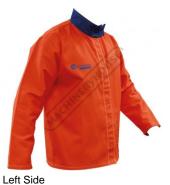

### **Description**

A cool, comfortable & very cost effective hi-vis welding jacket! Sewn with heat resistant Kevlar thread for longer life. FR (fire retardant) treated cotton, designed for light to medium protection against grinding sparks and welding spatter. High visibility orange, adjustable collar, pen pocket & internal pocket. The FR welders jacket with big features and small cost!

#### **Features**

- WELDCLASS "Promax" Series: No shortcuts, Great value!
- WHY CHOOSE 'PROMAX BLUE FLAME' FR WELDERS JACKETS?
- Great value, very cost-effective Comfortable, Lighter weight & Cool
- High-vis orange
- APPLICATION INFO:
- For light to medium protection against grinding sparks and welding spatter For Protection During Welding, Cutting & Grinding
- Not recommended for applications where protection from heavy spatter is required
- WHAT ELSE?
- 100% Cotton Specially Treated for Flame-Resistance: Durable and More Comfortable than Cotton/Polyester Material
- Flame Retardant Stitching
- Opening: Wide Hook & Loop Style Strip for Long Lasting, Firm Closure, No Studs to Tear Off. Pen Pocket: Handy Spot for Markers, Scribers, Small Rules, etc
- Internal Pocket
- Machine Washable
- Approx' Chest Measurement in cm: 2XL Double Extra Large = 147.