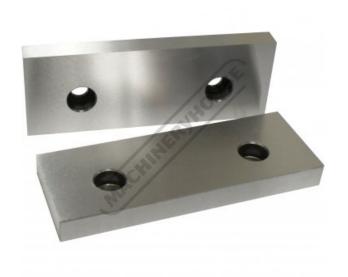

# PJ-160V - Safeway Standard Hardened Jaws - 160mm

#07888010 **Ex GST** Inc GST \$160.00 \$176.00

| *                                     | *             |
|---------------------------------------|---------------|
| ORDER CODE:                           | V3203         |
| MODEL:                                | PJ-160V       |
| Type:                                 | Standard Jaws |
| A (mm):                               | 90            |
| B (mm):                               | 160           |
| C (mm):                               | 25            |
| D (mm):                               | 58            |
| E (mm):                               | 15            |
| F (mm):                               | M10 x 20 Long |
| G (mm):                               | ~             |
| H (mm):                               | ~             |
| J (mm):                               | ~             |
| K (mm):                               | ~             |
| L (mm):                               | ~             |
| M (mm):                               | ~             |
| N (mm):                               | ~             |
| Nett Weight (kg):                     | 4             |
| · · · · · · · · · · · · · · · · · · · |               |

## **Description**

Hardened jaws suitable for clamping work pieces were the finished surface is smooth and needs to be protected.

#### **Features**

- Hardened Jaws to HRC55°-58° Supplied in pairs

Sydney: (02) 9890 9111 Brisbane: (07) 3715 2200 Melbourne: (03) 9212 4422 Perth: (08) 9373 9999

sales@machineryhouse.com.au www.machineryhouse.com.au