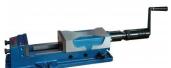

# PJ-160V - Safeway Standard Hardened Jaws - 160mm

#07888010 **Ex GST** Inc GST \$160.00 \$176.00

| *                                     | *             |
|---------------------------------------|---------------|
| ORDER CODE:                           | V3203         |
| MODEL:                                | PJ-160V       |
| Type:                                 | Standard Jaws |
| A (mm):                               | 90            |
| B (mm):                               | 160           |
| C (mm):                               | 25            |
| D (mm):                               | 58            |
| E (mm):                               | 15            |
| F (mm):                               | M10 x 20 Long |
| G (mm):                               | ~             |
| H (mm):                               | ~             |
| J (mm):                               | ~             |
| K (mm):                               | ~             |
| L (mm):                               | ~             |
| M (mm):                               | ~             |
| N (mm):                               | ~             |
| Nett Weight (kg):                     | 4             |
| · · · · · · · · · · · · · · · · · · · |               |

## **Description**

Hardened jaws suitable for clamping work pieces were the finished surface is smooth and needs to be protected.

#### **Features**

- Hardened Jaws to HRC55°-58° Supplied in pairs

Sydney: (02) 9890 9111 Brisbane: (07) 3715 2200 Melbourne: (03) 9212 4422 Perth: (08) 9373 9999

sales@machineryhouse.com.au www.machineryhouse.com.au