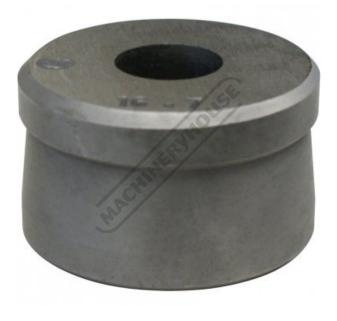

# P732A - Ø32.7mm Round Die - RDN2

Hi -Grade Tool Steel Imported From Japan

sales@machineryhouse.com.au www.machineryhouse.com.au

| Ex                     | GST  | Inc GST |       |
|------------------------|------|---------|-------|
| \$70                   | 0.00 | \$77.00 |       |
| ORDER CODE:            |      |         | P732A |
| MODEL:                 |      |         | RDN2  |
| Туре:                  |      |         | Die   |
| Punch Diameter (D) (mr | n):  |         | ~     |
| Die Diameter (D) (mm): |      |         | Ø32.7 |
| Pack Quantity (No.):   |      |         | 1     |

### Description

Punch and Dies are Manufactured by Sunrise in Taiwan using Hi -Grade Tool Steel imported from Japan. The manufacturing process involves machining via hi tech CNC machines lathes & mills, vacuum heat treatment with multiple tempering at high temperatures before a final quality inspection/testing process all of which ensures an accurate, precise, durable & stable product.