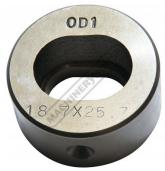

## P6156 - 18.7 x 25.7mm Slotted Die

Hi -Grade Tool Steel Imported From Japan Ø45mm Outside Body Diameter

#### Back In Stock Soon

Ex GST Inc GST \$100.00

| ORDER CODE:                              | P6156             |
|------------------------------------------|-------------------|
| Shape - Type:                            | Slotted Die - 0D1 |
| Square or Slot Hole Size (W x L) (mm):   | 18.7 x 25.7       |
| Punch Locating Diameter x Length (mm):   | ~                 |
| Die Outside Body Diameter x Height (mm): | Ø45 x 22.5mm      |