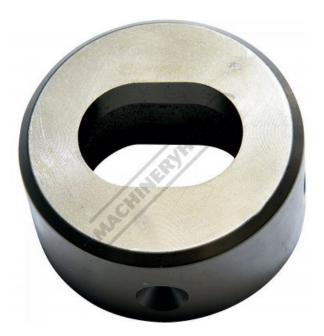

## P6156 - 18.7 x 25.7mm Slotted Die

Hi -Grade Tool Steel Imported From Japan Ø45mm Outside Body Diameter

#### Back In Stock Soon

Ex GST Inc GST \$100.00

| ORDER CODE:                              | P6156             |
|------------------------------------------|-------------------|
| Shape - Type:                            | Slotted Die - 0D1 |
| Square or Slot Hole Size (W x L) (mm):   | 18.7 x 25.7       |
| Punch Locating Diameter x Length (mm):   | ~                 |
| Die Outside Body Diameter x Height (mm): | Ø45 x 22.5mm      |

# **Description**

Punch and Dies are Manufactured by Sunrise in Taiwan using Hi -Grade Tool Steel imported from Japan.

The manufacturing process involves machining via hi tech CNC machines lathes & mills, vacuum heat treatment with multiple tempering at high temperatures before a final quality inspection/testing process all of which ensures an accurate, precise, durable & stable product.

## **Specific Features**

**Bottom View** 