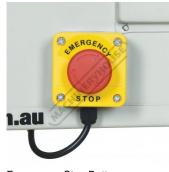

2 Speed Motor and On Off Switch

**Emergency Stop Button** 

Platten Table has Graphite Wear Resistant Pad Side View

Front View

Rear View

Product Brochure For L119

Sydney: (02) 9890 9111 Brisbane: (07) 3715 2200 Melbourne: (03) 9212 4422 Perth: (08) 9373 9999