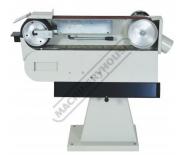

### **Specific Features**

Head Tiltiing Down

Head Tiltiing Up

Large 75 x 465mm Woring Surface Safety Eye Shield Job Rest

Side Open for Belt Replacment

Quick Change Belt Change Lever

100mm Front Dust Chute

100mm Rear Dust Chute

2 Speed Motor and On Off Switch

**Emergency Stop Button** 

Platten Table has Graphite Wear Resistant Pad Side View

Front View

Rear View

Product Brochure For L119

Sydney: (02) 9890 9111 Brisbane: (07) 3715 2200 Melbourne: (03) 9212 4422 Perth: (08) 9373 9999