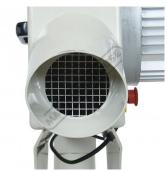

- Front & rear 100mm dust chutes
- Overload protection switch for motor Belt size 75 x 2000mm

### **Specific Features**

Head Tiltiing Down

Head Tiltiing Up

Large 75 x 465mm Woring Surface Safety Eye Shield Job Rest

Side Open for Belt Replacment

Quick Change Belt Change Lever

100mm Front Dust Chute

100mm Rear Dust Chute