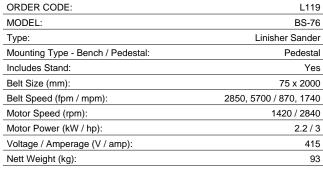

# BS-76 - Belt Linisher Sander

75 x 2000mm Belt Size

\$1,220.00 \$1,342.00

**Ex GST** 

#### **Features**

- High performance 2 speed , 1420 & 2840rpm motor Belt speed 870, 1740mpm / 2850, 5700fpm Strong 2.2kW / 3HP 415V motor Large 75 x 465mm working surface Quick change belt system Tilting linishing head

- Front & rear 100mm dust chutes
- Overload protection switch for motor Belt size 75 x 2000mm