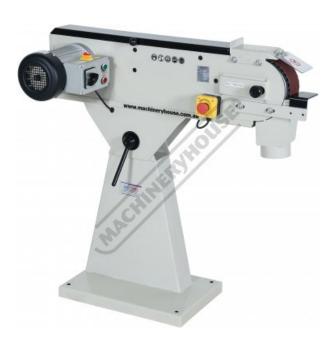

# BS-76 - Belt Linisher Sander

75 x 2000mm Belt Size

\$1,220.00 \$1,342.00

**Ex GST** 

#### **Features**

- High performance 2 speed , 1420 & 2840rpm motor Belt speed 870, 1740mpm / 2850, 5700fpm Strong 2.2kW / 3HP 415V motor Large 75 x 465mm working surface Quick change belt system Tilting linishing head

- Front & rear 100mm dust chutes
- Overload protection switch for motor Belt size 75 x 2000mm