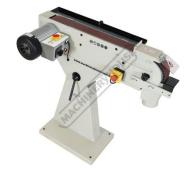

### **Specific Features**

Head Tiltiing Down

Head Tiltiing Up

Large 75 x 465mm Woring Surface Safety Eye Shield Job Rest

Side Open for Belt Replacment

Quick Change Belt Change Lever

100mm Front Dust Chute

100mm Rear Dust Chute

2 Speed Motor and On Off Switch

**Emergency Stop Button** 

Platten Table has Graphite Wear Resistant Pad Side View

Front View

Rear View

Product Brochure For L119

Sydney: (02) 9890 9111 Brisbane: (07) 3715 2200 Melbourne: (03) 9212 4422 Perth: (08) 9373 9999