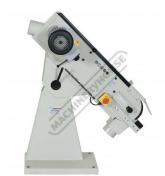

# BS-76 - Belt Linisher Sander

75 x 2000mm Belt Size

\$1,220.00 \$1,342.00

**Ex GST** 

#### **Features**

- High performance 2 speed , 1420 & 2840rpm motor Belt speed 870, 1740mpm / 2850, 5700fpm Strong 2.2kW / 3HP 415V motor Large 75 x 465mm working surface Quick change belt system Tilting linishing head

- Front & rear 100mm dust chutes
- Overload protection switch for motor Belt size 75 x 2000mm