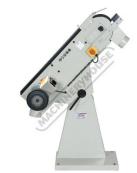

# BS-76 - Belt Linisher Sander

75 x 2000mm Belt Size

\$1,220.00 \$1,342.00

**Ex GST** 

### **Description**

3" (75mm) WIDE BELT

#### **Features**

- High performance 2 speed , 1420 & 2840rpm motor Belt speed 870, 1740mpm / 2850, 5700fpm Strong 2.2kW / 3HP 415V motor Large 75 x 465mm working surface Quick change belt system Tilting linishing head

- Front & rear 100mm dust chutes
- Overload protection switch for motor Belt size 75 x 2000mm

#### **Includes**

Stand