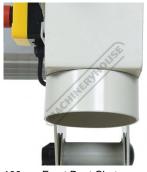

- Front & rear 100mm dust chutes
- Overload protection switch for motor Belt size 75 x 2000mm

### **Specific Features**

Head Tiltiing Down

Head Tiltiing Up

Large 75 x 465mm Woring Surface Safety Eye Shield Job Rest

Side Open for Belt Replacment

Quick Change Belt Change Lever

100mm Front Dust Chute

100mm Rear Dust Chute