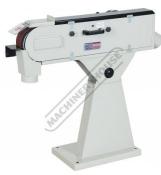

# BS-76 - Belt Linisher Sander

75 x 2000mm Belt Size

\$1,220.00 \$1,342.00

**Ex GST** 

### **Description**

3" (75mm) WIDE BELT

#### **Features**

- High performance 2 speed , 1420 & 2840rpm motor Belt speed 870, 1740mpm / 2850, 5700fpm Strong 2.2kW / 3HP 415V motor Large 75 x 465mm working surface Quick change belt system Tilting linishing head

- Front & rear 100mm dust chutes
- Overload protection switch for motor Belt size 75 x 2000mm

#### **Includes**

Stand