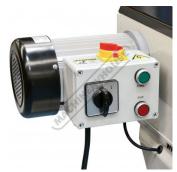

2 Speed Motor and On Off Switch

**Emergency Stop Button** 

Platten Table has Graphite Wear Resistant Pad Side View

Front View

Rear View

Product Brochure For L119

Sydney: (02) 9890 9111 Brisbane: (07) 3715 2200 Melbourne: (03) 9212 4422 Perth: (08) 9373 9999