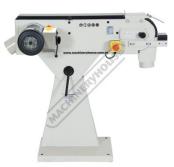

### **Specific Features**

Head Tiltiing Down

Head Tiltiing Up

Large 75 x 465mm Woring Surface Safety Eye Shield Job Rest

Side Open for Belt Replacment

Quick Change Belt Change Lever

100mm Front Dust Chute

100mm Rear Dust Chute