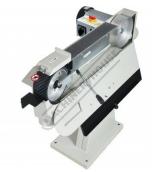

# BS-76 - Belt Linisher Sander

75 x 2000mm Belt Size

\$1,220.00 \$1,342.00

**Ex GST** 

### **Description**

3" (75mm) WIDE BELT

#### **Features**

- High performance 2 speed , 1420 & 2840rpm motor Belt speed 870, 1740mpm / 2850, 5700fpm Strong 2.2kW / 3HP 415V motor Large 75 x 465mm working surface Quick change belt system Tilting linishing head

- Front & rear 100mm dust chutes
- Overload protection switch for motor Belt size 75 x 2000mm

#### **Includes**

Stand