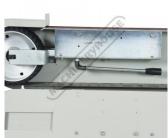

### **Specific Features**

Head Tiltiing Down

Head Tiltiing Up

Large 75 x 465mm Woring Surface Safety Eye Shield Job Rest

Side Open for Belt Replacment

Quick Change Belt Change Lever

100mm Front Dust Chute

100mm Rear Dust Chute