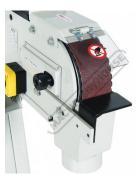

### **Specific Features**

Head Tiltiing Down

Head Tiltiing Up

Large 75 x 465mm Woring Surface Safety Eye Shield Job Rest

Side Open for Belt Replacment

Quick Change Belt Change Lever

100mm Front Dust Chute

100mm Rear Dust Chute

2 Speed Motor and On Off Switch

**Emergency Stop Button** 

Platten Table has Graphite Wear Resistant Pad Side View

Front View

Rear View

Product Brochure For L119

Sydney: (02) 9890 9111 Brisbane: (07) 3715 2200 Melbourne: (03) 9212 4422 Perth: (08) 9373 9999