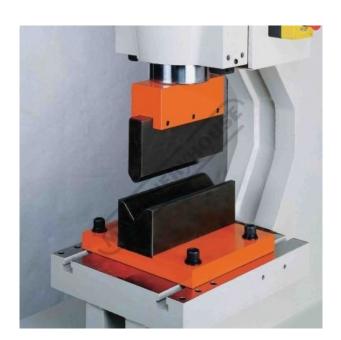

## 9023490 - Single-Vee Pressbrake Bending Attachment

250 x 12mm (60mm Vee) Suits Models IW-60S/SD, IW-80S/SD

\$1,090.00 \$1,199.00

ORDER CODE: P186

MODEL: 9023490

Type: Single-Vee

Bending Capacity - Mild Steel (mm): 250 x 12

## **Description**

Sunrise Single-Vee pressbrake bending attachment is a great device to bend mild steel plate with a maximum capacity of 250 x 12mm and a tensile strength of 45kg/mm squared

This attachment can only be fitted to the hole punching station as pictured