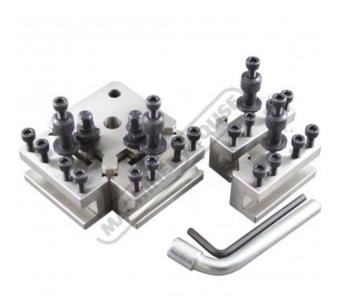

# QA-100 - Quick Change Toolpost

75 - 115mm Lathe Centre Height

### Description

Manufactured from carbonized and hardened steel. Suitable for 75-110mm centre Height Lathes

#### **Features**

- •
- All bearing surfaces are precision ground to ensure rigidity Handy lathe accessory for tool rooms and general engineering shops Ease of operation cuts set-up time by 90%
- •
- No shims are required to adjust tools to correct centre height Easily fitted to most small centre lathes •
- • Please Note:
- •
- Some machining maybe required to suit your lathe 'S' dimension represents bush OD & ID •

#### Includes

- 3 x Square Tool Holders (14mm opening) for 10mm or 12mm tools 1 x Boring Bar Holder with Vee 1 x Socket Wrench & Allen keys 20mm to 10mm Mounting bush

- **Optional Accessories**

Holders - L280A ٠

| Ex GST                    | Inc GST  |           |
|---------------------------|----------|-----------|
| \$190.00                  | \$209.00 |           |
| ORDER CODE:               |          | L280      |
| MODEL:                    |          | QA-100    |
| Lathe Centre Height (mm): |          | 75 - 115  |
| Lathe Swing (mm):         |          | 150 - 230 |
| A (mm):                   |          | 12        |
| B (mm):                   |          | 6         |
| C (mm):                   |          | 50        |
| D (mm):                   |          | 58        |
| E (mm):                   |          | ~         |
| _H (mm):                  |          | 18 - 30   |
| h (mm):                   |          | 40        |
| S (mm):                   |          | 20 - 10   |
| T (mm):                   |          | 12        |
| Y (mm):                   |          | ~         |
| Number of Sides (No.):    |          | 2         |
| Number of Holders (No.):  |          | 4         |
| Nett Weight (kg):         |          | 2.5       |