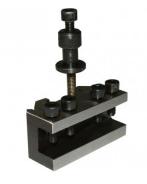

#### Includes

- 3 x Square Tool Holders (14mm opening) for 10mm or 12mm tools 1 x Boring Bar Holder with Vee 1 x Socket Wrench & Allen keys 20mm to 10mm Mounting bush

- **Optional Accessories**

Holders - L280A ٠

## Product Brochure For L280

**Recommended Accessories** 

L280A Quick Change Toolpost Holder -Std L687 Opti-Turn Bench Lathe L160 Bench Lathe L072 HSS Turning Tool Set - 4 piece

sales@machineryhouse.com.au