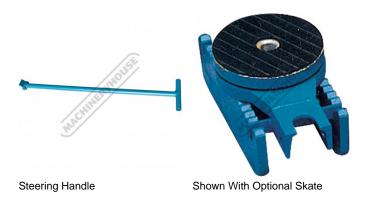

#### Description

This turntable & Handle has a rubber cushion pad that protects the surface of your load, This item fits directly onto the optional garrick load skate & allows the skate to maneuver around corners.

#### **Features**

- Safe and easy to use & suitable for moving heavy equipment over short distances with the aid of the optional load skates Includes
- Handle

#### **Optional Accessories**

- 10T Load skate (C167) 15T Load skate (C1671) 20T Load skate Kit (169)

**Product Brochure For C168** 

Sydney: (02) 9890 9111 Brisbane: (07) 3715 2200 Melbourne: (03) 9212 4422 Perth: (08) 9373 9999