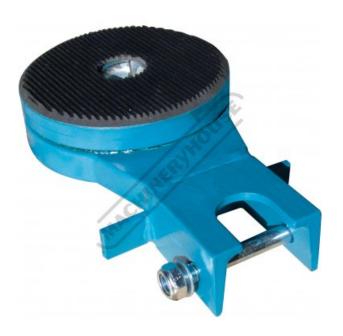

# GLSK20-5-8-DB - Turntable & Handle

Suits 10 - 15 Tonne Garrick Load Skates

| \$230.00                          | \$253.00           |
|-----------------------------------|--------------------|
| ORDER CODE:                       | C168               |
| MODEL:                            | GLSK20-5-8-DB      |
| Туре:                             | Turntable & Handle |
| Capacity (Tonne):                 | 230                |
| Unit Length (mm):                 | 130                |
| Unit Width (mm):                  | 60                 |
| Unit Height (mm):                 | ~_                 |
| Unit Track Width (mm):            | ~                  |
| Unit Roller Diameter (mm):        | ~                  |
| Number of Rollers per unit (No.): | ~                  |

#### Description

This turntable & Handle has a rubber cushion pad that protects the surface of your load, This item fits directly onto the optional garrick load skate & allows the skate to maneuver around corners.

#### **Features**

- Safe and easy to use & suitable for moving heavy equipment over short distances with the aid of the optional load skates Includes
- Handle