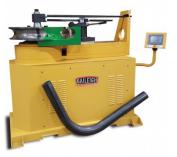

## DS-0750P-R300 - 3/4" NB x 180° Round Pipe Die Set

3" (76.2mm) CLR, Made from Steel Suits RDB Series (Not RDB-050) Pipe & Tube Benders

| \$1,020.00                                   | \$1,122.00               |
|----------------------------------------------|--------------------------|
| ORDER CODE:                                  | B8131                    |
| MODEL:                                       | DS-0750P-R300            |
| Part Number:                                 | ~                        |
| Туре:                                        | Round Pipe Die Set       |
| Degree of Bend (Max) (Deg):                  | 180º                     |
| Size (inch / mm):                            | 3/4" NB                  |
| CLR - Centre Line Radius (inch / mm):        | 3" / 76.2mm              |
| Recommended Min. Wall Thickness (inch / mm): | Schedule 5               |
| Material OD (inch / mm):                     | ~                        |
| Suits Spigot Size (inch / mm):               | ~                        |
| Suits Machine Model:                         | RDB Series (Not RDB-050) |
| Nett Weight (kg):                            | 7.3                      |
|                                              |                          |

## Description

FOR PIPE ONLY!

3/4" Round pipe (1" OD) die set with a 3" (76.2mm) Center line Radius. Fits on all Baileigh Industrial rotary draw benders that accept drop on tooling (Not RDB-050). Center line radius is based on 2.8702mm wall thickness (Schedule 40)

## Features

- 3/4" NB steel former with 3" (76.2mm) centre line radius for 180 degree bends
- 2.8702mm recommended minimum wall thickness
- 180 degree maximum bend angle
- Set includes forming die, counter die, and hook sleeve