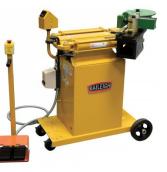

## **Recommended Accessories**

B8119 Pipe/Tube Bending Lube -475ml B8070 Manual Pipe & Tube Rotary Draw Bender B8075 Hydraulic Pipe & Tube Rotary Draw Bender B8080 Hydraulic Pipe & Tube Rotary Draw Bender

B8085 Motorised Pipe & Tube Rotary Draw Bender

B8090 Motorised Pipe & Tube Rotary Draw Bender

B8095 Motorised Pipe & Tube Rotary Draw Bender

B8100 Motorised Pipe & Tube Rotary Draw Bender

Product Brochure For B8131