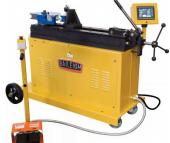

## **Recommended Accessories**

B8119 Pipe/Tube Bending Lube -475ml B8070 Manual Pipe & Tube Rotary Draw Bender B8075 Hydraulic Pipe & Tube Rotary Draw Bender B8080 Hydraulic Pipe & Tube Rotary Draw Bender

B8085 Motorised Pipe & Tube Rotary Draw Bender

B8090 Motorised Pipe & Tube Rotary Draw Bender

B8095 Motorised Pipe & Tube Rotary Draw Bender

B8100 Motorised Pipe & Tube Rotary Draw Bender

Product Brochure For B8131

B8105

Hydraulic Pipe & Tube Rotary Draw Bender

Sydney: (02) 9890 9111 Brisbane: (07) 3715 2200 Melbourne: (03) 9212 4422 Perth: (08) 9373 9999

sales@machineryhouse.com.au www.machineryhouse.com.au