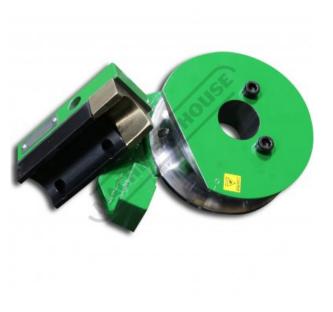

## DS-0750P-R300 - 3/4" NB x 180° Round Pipe Die Set

3" (76.2mm) CLR, Made from Steel Suits RDB Series (Not RDB-050) Pipe & Tube Benders

| \$1,020.00                                   | \$1,122.00               |
|----------------------------------------------|--------------------------|
| ORDER CODE:                                  | B8131                    |
| MODEL:                                       | DS-0750P-R300            |
| Part Number:                                 | ~                        |
| Туре:                                        | Round Pipe Die Set       |
| Degree of Bend (Max) (Deg):                  | 180º                     |
| Size (inch / mm):                            | 3/4" NB                  |
| CLR - Centre Line Radius (inch / mm):        | 3" / 76.2mm              |
| Recommended Min. Wall Thickness (inch / mm): | Schedule 5               |
| Material OD (inch / mm):                     | ~                        |
| Suits Spigot Size (inch / mm):               | ~                        |
| Suits Machine Model:                         | RDB Series (Not RDB-050) |
| Nett Weight (kg):                            | 7.3                      |
|                                              |                          |

## Description

FOR PIPE ONLY!

3/4" Round pipe (1" OD) die set with a 3" (76.2mm) Center line Radius. Fits on all Baileigh Industrial rotary draw benders that accept drop on tooling (Not RDB-050). Center line radius is based on 2.8702mm wall thickness (Schedule 40)

## Features

- 3/4" NB steel former with 3" (76.2mm) centre line radius for 180 degree bends
- 2.8702mm recommended minimum wall thickness
- 180 degree maximum bend angle
- Set includes forming die, counter die, and hook sleeve