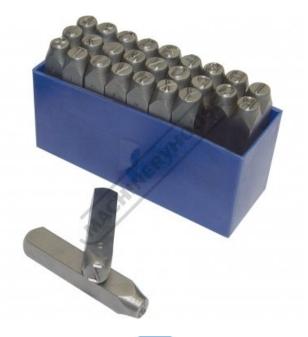

## Description

7.9mm (5/16") LETTER PUNCHES Letter punch set consists of 27 pieces - A-Z plus '&'

## Features

•

- Manufactured from high quality carbon steel Hardened to provide toughness and stable punch life 12.5mm square shank
- •